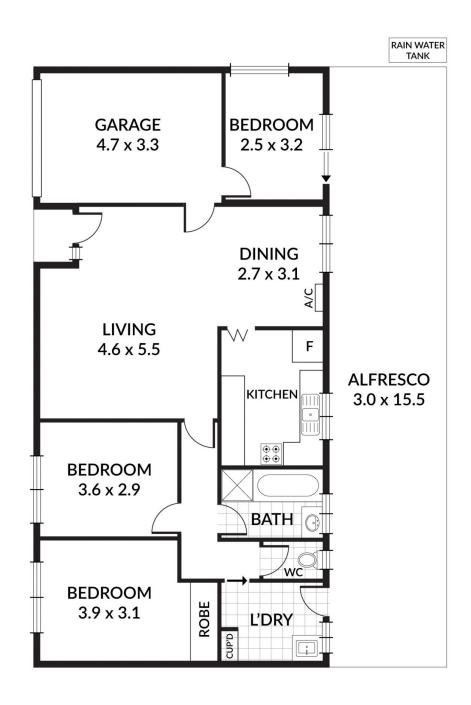

3 📭 1 🖺 1 🗬

**Building Size**: 12 sqm **Land Size**: 600 sqm

View : https://w

: https://www.bruse.com.au/sale/sa/easter n-suburbs/felixstow/residential/house/55

51789

Theon Bruse 08 8431 8181

SHED 3.5 x 2.5