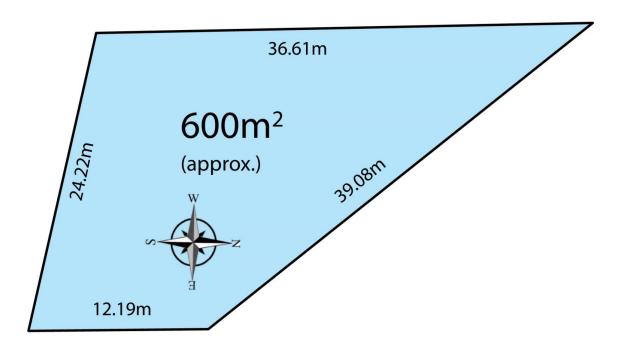

## 6 Heath Court FELIXSTOW SA

EXCELLENT VALUE FOR A FAMILY HOME ON 600M2 (APPROX.) OF LAND IN HIGHLY POPULAR FELIXSTOW!

Quietly located at the end of a no through court. This is a premium position in Felixstow. Cul de sac positions are always popular due to less traffic, giving the homes private feeling on the street. Children can play out front and enjoy it too!

Set on approximately 600m2 of land the home potential should attract excellent growth due to land value. Big blocks are becoming rare.

Excellent schooling opportunities with East Marden Primary School in the zone.

3 📭 1 🖺 1 🗬

**Building Size**: 12 sqm **Land Size**: 600 sqm

View : https://w

: https://www.bruse.com.au/sale/sa/easter n-suburbs/felixstow/residential/house/55

51789

Theon Bruse 08 8431 8181

SHED 3.5 x 2.5