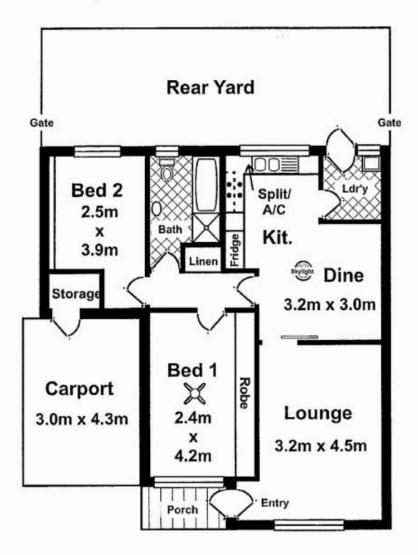

## **8 East Terrace KENSINGTON GARDENS SA**

This is a brilliant home unit in excellent condition offering a private rear yard, a generous upgraded kitchen with ample cupboard and bench space, a very desirable dining area of generous proportions and a very good sized living room.

The home also includes 2 generous bedrooms, 1 with a built in robe and excellent upgraded bathroom.

The home unit is one of those units you just move in and live and enjoy a wonderful life in or as a brilliant investment property. The property has been currently tenanted for \$340 per week.

Other benefits to the property include, under cover carport adjoining the home and also a large storage cupboard. Only adjoined at one wall free standing on one side.

2 📭 1 🖺 1 😭

**Price**: \$360,000

**View :** https://www.bruse.com.au/sale/sa/eastern-subur bs/kensington-gardens/residential/unit/5551790

Bevan Bruse 08 8431 8181

| Area    | M <sup>2</sup> |
|---------|----------------|
| Living  | 73.27          |
| Carport | 12.90          |
| Porch   | 2.44           |
| Total   | 88.61          |

<u>Please Note:</u> Every care has been taken to verify the correctness of the areas and details used in this leaflet. However, the plan is not a surveyed plan and the dimensions given are estimates only. No warranty or representation is given or made as to the correctness of the information supplied and neither the owners nor the Agents can accept responsibility for errors or omissions.