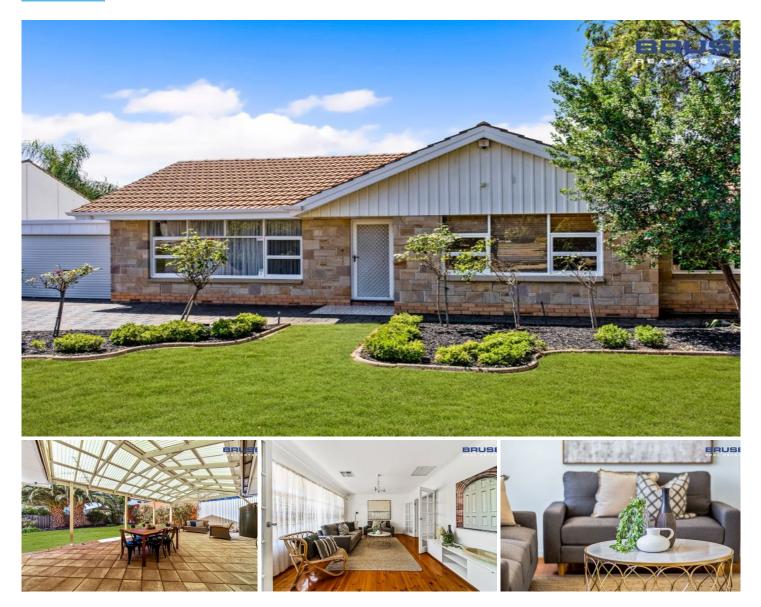

## 25 Andrea Avenue NEWTON SA

Great family home in a lovely quiet street.

Big block of approximately 600m2 with a wide frontage.

BEAUTIFUL GARDEN SETTING AND A HUGE OUTDOOR UNDERCOVER GABLE ROOF ALFRESCO LIVING AREA.

This home has a wonderful flow. The large central kitchen separates the 2 large living rooms. All living rooms enjoy a lovely outlook and attract an abundance of natural light. It's an excellent design.

SEPARATE DETACHED STUDIO/ RUMPUS ROOM. A SUPERB BONUS ROOM WITH MANY USES.

| 3 🍋 | 1 🚔 | 2 🖨 |
|-----|-----|-----|
|-----|-----|-----|

| P | rice | : \$ 515,000 |
|---|------|--------------|
|   | 1.01 | 000          |

Land Size : 600 sqm View : https://ww

: https://www.bruse.com.au/sale/sa/north-nort h-east-suburbs/newton/residential/house/55 51796

Theon Bruse 08 8431 8181

3 big bedrooms.

| Area (Estimate only)    |                       |  |
|-------------------------|-----------------------|--|
| Living                  | 127.04 m <sup>2</sup> |  |
| Carport                 | 26.73 m <sup>2</sup>  |  |
| Clear Covered Ent. Area | 38.07 m <sup>2</sup>  |  |
| Rumpus Room             | 24.38 m <sup>2</sup>  |  |
| Total                   | 216.22 m <sup>2</sup> |  |