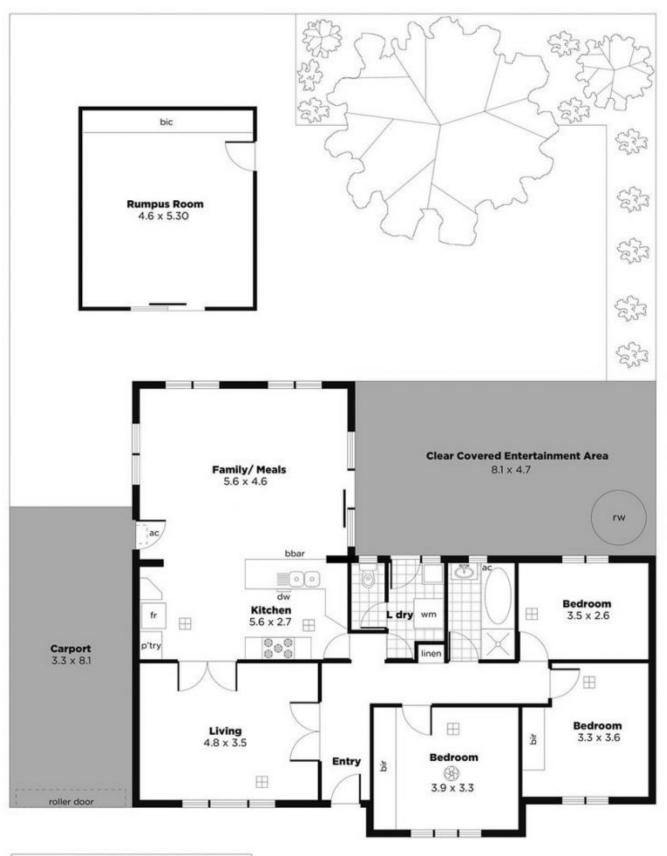

This home has a wonderful flow. The large central kitchen separates the 2 large living rooms. All living rooms enjoy a lovely outlook and attract an abundance of natural light. It's an excellent design.

SEPARATE DETACHED STUDIO/ RUMPUS ROOM. A SUPERB BONUS ROOM WITH MANY USES.

| 3 🍋 | 1 🚔 | 2 🖨 |
|-----|-----|-----|
|-----|-----|-----|

| P | rice | : \$ 515,000 |
|---|------|--------------|
|   | 1.01 | 000          |

Land Size : 600 sqm View : https://ww

: https://www.bruse.com.au/sale/sa/north-nort h-east-suburbs/newton/residential/house/55 51796

Theon Bruse 08 8431 8181

3 big bedrooms.

| Area (Estimate only)    |                       |  |
|-------------------------|-----------------------|--|
| Living                  | 127.04 m <sup>2</sup> |  |
| Carport                 | 26.73 m <sup>2</sup>  |  |
| Clear Covered Ent. Area | 38.07 m <sup>2</sup>  |  |
| Rumpus Room             | 24.38 m <sup>2</sup>  |  |
| Total                   | 216.22 m <sup>2</sup> |  |