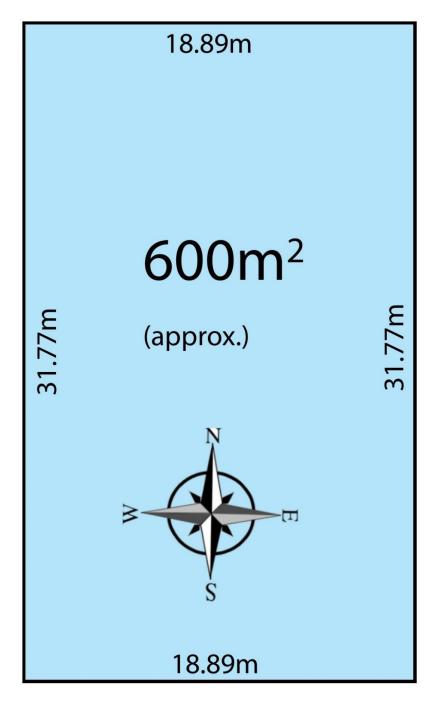

## 25 Andrea Avenue NEWTON SA

Great family home in a lovely quiet street.

Big block of approximately 600m2 with a wide frontage.

BEAUTIFUL GARDEN SETTING AND A HUGE OUTDOOR UNDERCOVER GABLE ROOF ALFRESCO LIVING AREA.

Land Size : 600 sqm View : https://ww

: https://www.bruse.com.au/sale/sa/north-nort h-east-suburbs/newton/residential/house/55 51796

Theon Bruse 08 8431 8181

3 big bedrooms.

| Area (Estimate only)    |                       |  |
|-------------------------|-----------------------|--|
| Living                  | 127.04 m <sup>2</sup> |  |
| Carport                 | 26.73 m <sup>2</sup>  |  |
| Clear Covered Ent. Area | 38.07 m <sup>2</sup>  |  |
| Rumpus Room             | 24.38 m <sup>2</sup>  |  |
| Total                   | 216.22 m <sup>2</sup> |  |