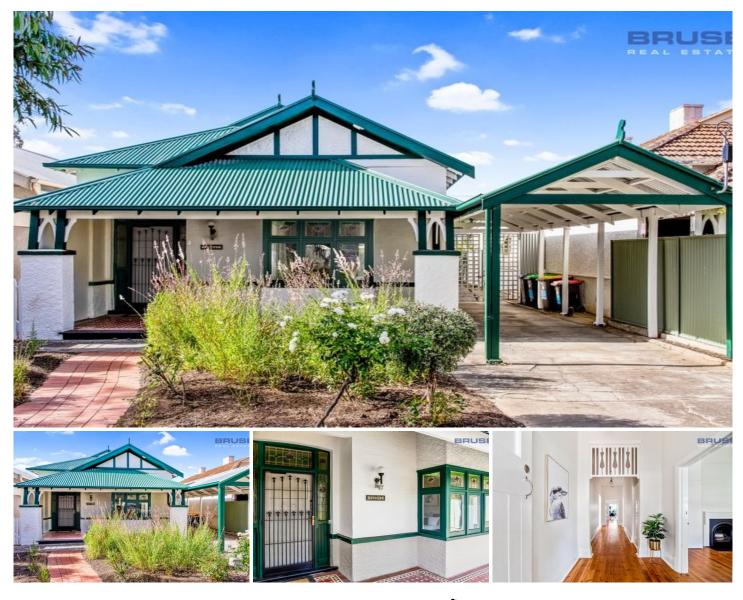

## 71 Grant Avenue ROSE PARK SA

This amazing offering will suit many buyers seeking to acquire a character style cottage with excellent additions to the rear of a large north facing family living room adjacent to a well-appointed kitchen and generous dining area.

The home is full of character and charm and offers that wonderful look of a Rose Park style residence in a brilliant part of the street. This home will be eagerly sought after by many buyers. It is just a lovely cottage to enjoy a very peaceful life in with a beautiful garden setting surrounding the home.

The home also includes a carport to the side with driveway through for multiple carparking and further to the rear of the property is a lock up garage, storage room, workshop etc. This area allows for buyers to have more than 4 vehicles behind the secure carport area to the front of the home. 3 🎮 1 🚰 4 🚘