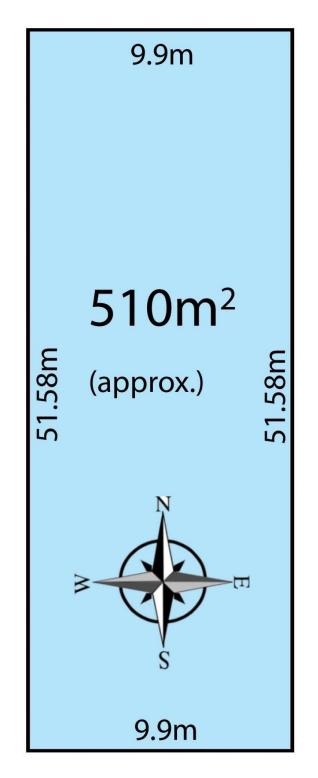

| Price     | :\$1,050,000    |
|-----------|-----------------|
| Land Size | : 510 sqm       |
| View      | : https://www.b |

: https://www.bruse.com.au/sale/sa/eastern-s uburbs/rose-park/residential/house/5551798