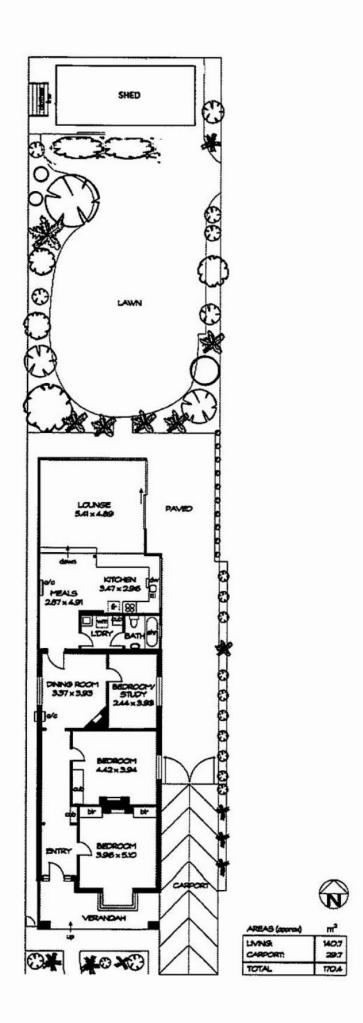

## 71 Grant Avenue ROSE PARK SA

This amazing offering will suit many buyers seeking to acquire a character style cottage with excellent additions to the rear of a large north facing family living room adjacent to a well-appointed kitchen and generous dining area.

The home also includes a carport to the side with driveway through for multiple carparking and further to the rear of the property is a lock up garage, storage room, workshop etc. This area allows for buyers to have more than 4 vehicles behind the secure carport area to the front of the home. 3 🎮 1 🚰 4 🚘