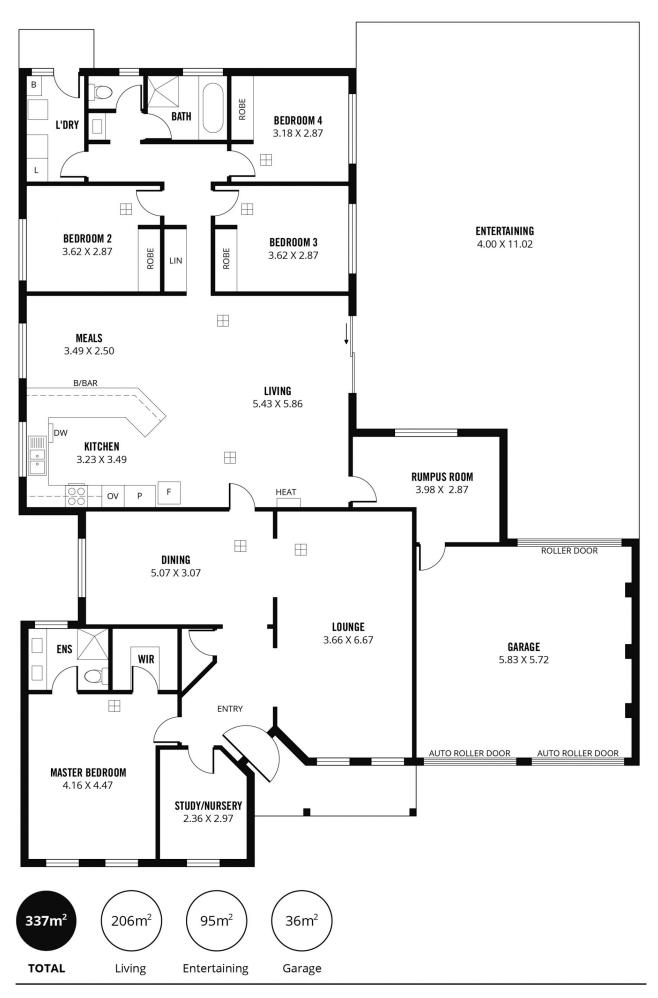

## **6 Kiwanis Court MODBURY NORTH SA**

One owner custom built home of grand proportions in immaculate condition.

337M2 OF TOTAL HOUSE SIZE ON 680M2 OF LAND (APPROX.).

You will love the peaceful family friendly location. At the end of the street is a beautiful green reserve and the surrounding homes are very attractive. Only a short drive or 15 minute walk to the newly upgraded Tea Tree Plaza Shopping complex.

The moment you enter the home you can tell it was custom built and designed. The home has a free flowing floorplan that just works so well.

- Impressive wide entrance hall.

4 🕒 2 📛 2 🖨

Land Size: 680 sqm