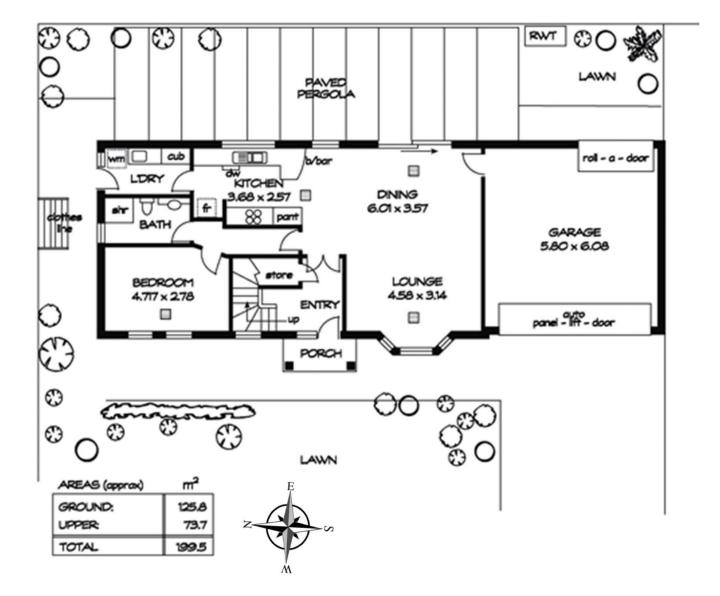

New carpets throughout.

2 MAIN BEDROOMS ONE ON THE GROUND LEVEL AND ONE ON THE UPPER LEVEL.

4 BEDROOMS IN TOTAL PLUS A HANDY STUDY AREA.

## 2 BATHROOMS.

LIGHT AND BRIGHT LIVING SPACES THANKS TO THE ABUNDANCE OF WINDOWS ON BOTH SIDES.

## 4 🛤 2 📛 2 🚘

| Price     | :\$687,500 |
|-----------|------------|
| Land Size | • 249 com  |

- Land Size : 348 sqm
  - - : https://www.bruse.com.au/sale/sa/eastern-s uburbs/tranmere/residential/house/5551802