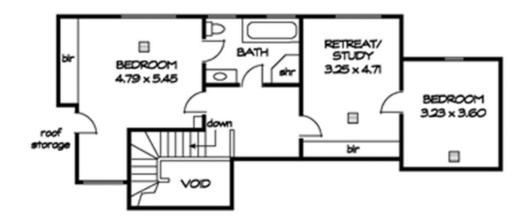

New carpets throughout.

2 MAIN BEDROOMS ONE ON THE GROUND LEVEL AND ONE ON THE UPPER LEVEL.

4 BEDROOMS IN TOTAL PLUS A HANDY STUDY AREA.

## 2 BATHROOMS.

LIGHT AND BRIGHT LIVING SPACES THANKS TO THE ABUNDANCE OF WINDOWS ON BOTH SIDES.