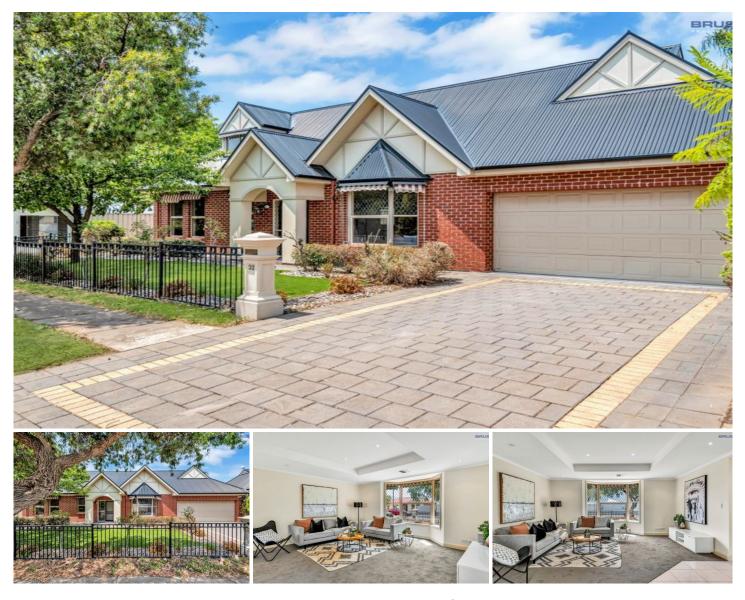

## **32 Hallett Avenue TRANMERE SA**

This character Tudor style home has a charm of the old world but with all the modern features of today. Built in 2004.

Beautiful ornate features and quality fixtures throughout.

New carpets throughout.

2 MAIN BEDROOMS ONE ON THE GROUND LEVEL AND ONE ON THE UPPER LEVEL.

4 BEDROOMS IN TOTAL PLUS A HANDY STUDY AREA.

## 2 BATHROOMS.

LIGHT AND BRIGHT LIVING SPACES THANKS TO THE ABUNDANCE OF WINDOWS ON BOTH SIDES.

## 4 🛤 2 📛 2 🚘

| Price     | :\$687,500 |
|-----------|------------|
| Land Size | • 249 com  |

- Land Size : 348 sqm
  - - : https://www.bruse.com.au/sale/sa/eastern-s uburbs/tranmere/residential/house/5551802