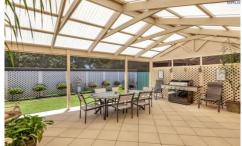

If you have large furniture, then this room will work well for you.

HUGE NEW OUTDOOR GABLE TOP ALFRESCO

3 🚑 2 🚔 2 😭

**Price** : \$ 635,000 **Land Size** : 364 sqm

View: https://www.bruse.com.au/sale/sa/eastern-s uburbs/rostrevor/residential/house/5551803