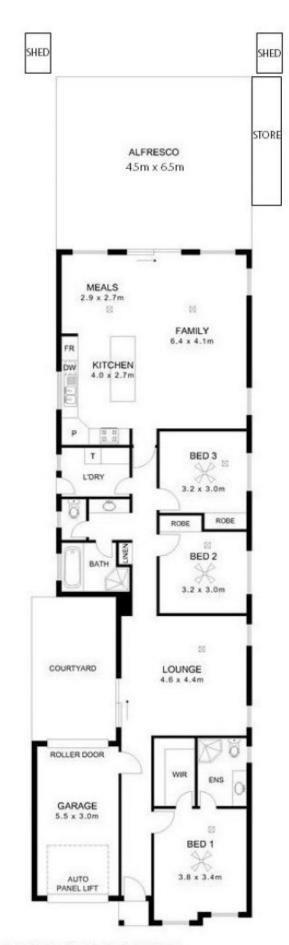

## A VERY SPECIAL HOME

The current owners are perfectionists and have looked after this home so well. It truly is like new.

FREE STANDING SINGLE LEVEL HOUSE ON A SEPARATE TORRENS TITLE 364m2 OF LAND.

## VERY SPACIOUS LIVING ROOMS.

Formal lounge room opening out to a lovely private undercover courtyard.

The main living room is very large and is complimented with an abundance of natural light thanks to the north facing aspect.

If you have large furniture, then this room will work well for you.

HUGE NEW OUTDOOR GABLE TOP ALFRESCO

3 🚑 2 🚔 2 😭

**Price** : \$ 635,000 **Land Size** : 364 sqm

View: https://www.bruse.com.au/sale/sa/eastern-s uburbs/rostrevor/residential/house/5551803