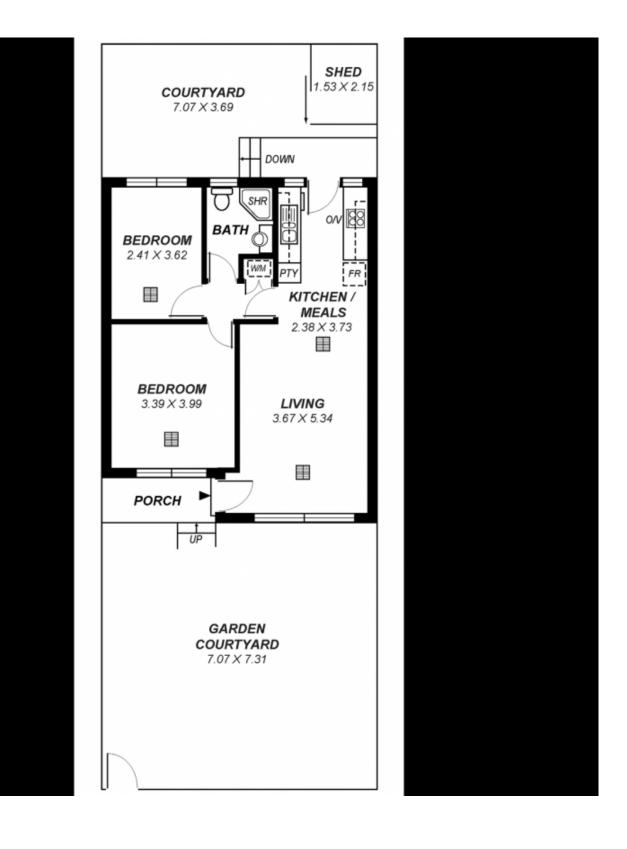

## 25 Galway Grove TRANMERE SA

VERY LARGE LIVING, DINING, KITCHEN. THE KITCHEN HAS BEEN COMPLETELY RENOVATED TO A VERY HIGH LEVEL. THE BATHROOM OF THE HOME IS STUNNING AND ALSO RENOVATED TO A VERY HIGH LEVEL.

The home unit also includes a generous main bedroom and a very good size second bedroom.

A unit in impeccable condition.

The home unit suits the buyer that just moves in and lives a wonderful life. An excellent home unit that gives buyers the opportunity to have a very large courtyard garden to the front and also a courtyard rear garden with a tool shed to the rear. The home unit also includes a secure undercover carpark area at the rear.