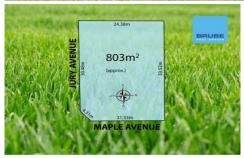

HOWEVER A COAT OF PAINT WOULD CHANGE THIS HOME DRASTICALLY.

Opportunity's such as this are a rare find. To buy a property where you can rent it out at the moment with very little

3 📭 1 🖺 1 🗬

**Price** : \$ 628,250 **Land Size** : 803 sqm