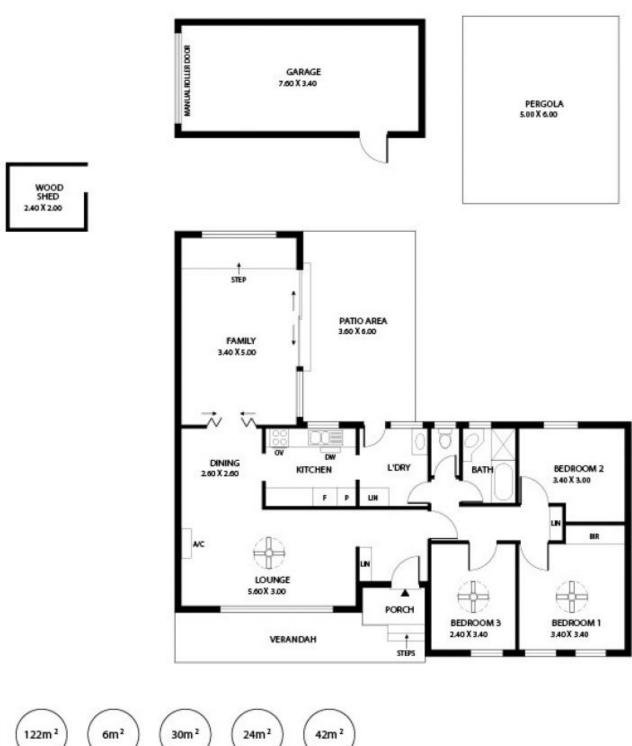

32B Maple Avenue (Corner of Jury Avenue) ROSTREVOR SA

IT IS A GREAT DEVELOPMENT SITE. CORNER ALLOTMENTS SUCH AS THIS ARE A RARE FIND. DO NOT MISS OUT ON THIS ONE.

THE HOME ITSELF IS A RESIDENCE WITH 3 BEDROOMS, UPGRADED KITCHEN, UPGRADED BATHROOM, A FAMILY ROOM TO THE REAR OF THE HOME THAT HAS BEEN BUILT SOME YEARS AGO. THE HOME DOES REQUIRE SOME WORK AS IT HAS BEEN LET GO IN THE LAST FEW YEARS.