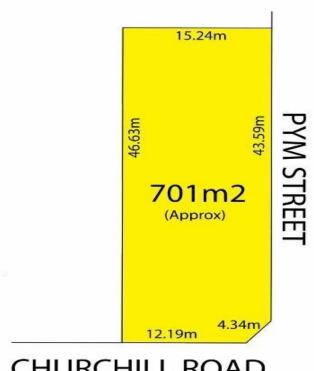

## CHURCHILL ROAD

196 Cnr Churchill Road & Of Pym Street PROSPECT SA

TO GET THE MAXIMUM PRICE WITH THE MINIMUM OF FUSS CALL BEVAN BRUSE TODAY on 0419 809 852 OR THEON BRUSE on 0419 816 470.

So close to the city, this property could be developed for many valuable uses. Zoned RB200- build a great new development (STCC). This really is a great opportunity. Refer to site plan attached for measurements. Excellent investment. Rent out the house and watch the capital growth rise.

The house has

been well kept by an owner occupier and comprises spacious living accommodation and spacious bedrooms. Neat and tidy kitchen and bathroom. Two reverse cycle split system air-conditioning units. Gas hot water service. Gas cooking. With 701m2 of land, the home enjoys a big Price : \$ 405,000 Land Size: 701 sqm