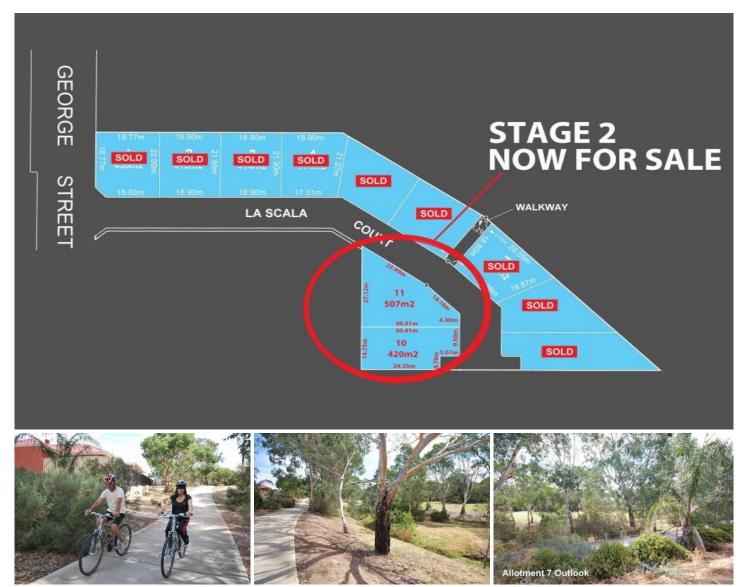

## La Scala Court PARADISE SA

Adjacent 45 George Street, Paradise

Torrens Title allotments. A wonderful place to live. Walk or ride on the Linear Park whenever you want. Build and enjoy the lifestyle.

The opportunity to live close to Linear Park with a walkway through to Linear Park. It is a rare find.

This new subdivision is stunning with underground cables and paved walkways.

These 2 allotments are on the high side of the roadway.

An opportunity to live amongst other prestige homes and have the joy of a very quiet serene location.

**View :** https://www.bruse.com.au/sale/sa/north-north-ea st-suburbs/paradise/residential/land/5551815