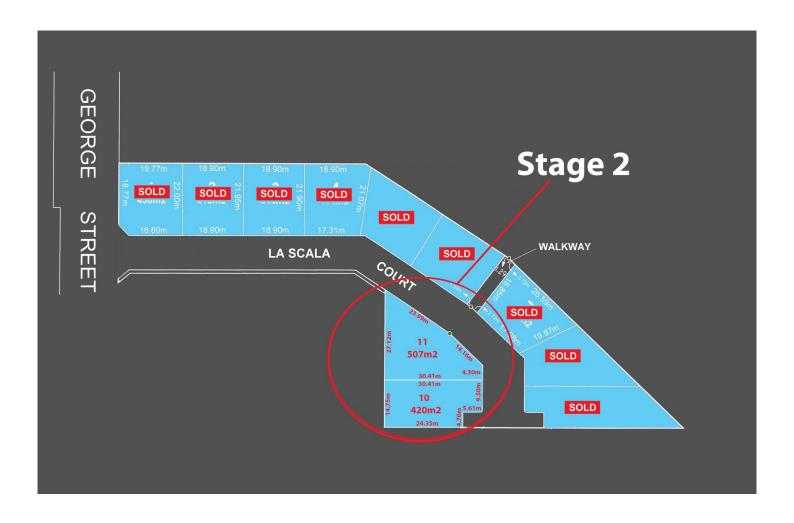

## La Scala Court PARADISE SA

Adjacent 45 George Street, Paradise

Torrens Title allotments. A wonderful place to live. Walk or ride on the Linear Park whenever you want. Build and enjoy the lifestyle.

The opportunity to live close to Linear Park with a walkway through to Linear Park. It is a rare find.

This new subdivision is stunning with underground cables and paved walkways.

These 2 allotments are on the high side of the roadway.

An opportunity to live amongst other prestige homes and have the joy of a very quiet serene location.

**View :** https://www.bruse.com.au/sale/sa/north-north-ea st-suburbs/paradise/residential/land/5551815