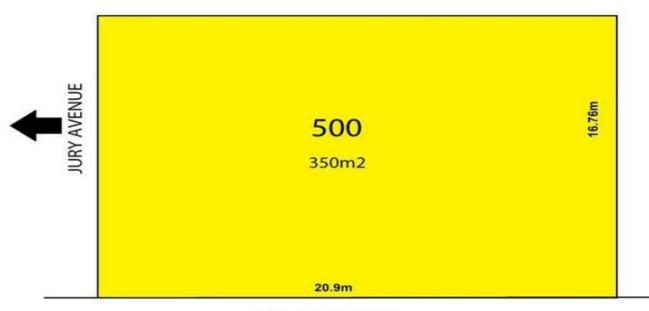

## 22 Jury Avenue ROSTREVOR SA

SOLD BY BEVEN & THEON BRUSE. FOR THE MAXIMUM PRICE WITH THE MINIMUM OF FUSS CALL BEVAN BRUSE OR THEON BRUSE TODAY!

350M2 OF LAND IN A WONDERFUL QUIET LOCATION.

20.9M WIDE FRONTAGE.

A great allotment is an attractive tree lined street. 20.9m x 16.67m. The current house will be demolished. The land will be vacant and ready to go at settlement.

Wide allotments are rare. You can build a lovely new home with a double garage and rooms that can enjoy a front aspect outlook STCC. Separate Torrens title. The current owner will be building a house for themselves on the corner adjacent allotment. They will be great neighbours. View : https://www.bruse.com.au/sale/sa/eastern-suburb s/rostrevor/residential/land/5551816