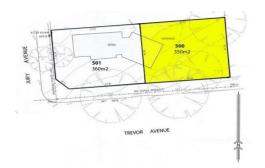

TREVOR AVENUE

A great allotment is an attractive tree lined street. 20.9m x 16.67m. The current house will be demolished. The land will be vacant and ready to go at settlement.

Wide allotments are rare. You can build a lovely new home with a double garage and rooms that can enjoy a front aspect outlook STCC. Separate Torrens title. The current owner will be building a house for themselves on the corner adjacent allotment. They will be great neighbours. View : https://www.bruse.com.au/sale/sa/eastern-suburb s/rostrevor/residential/land/5551816