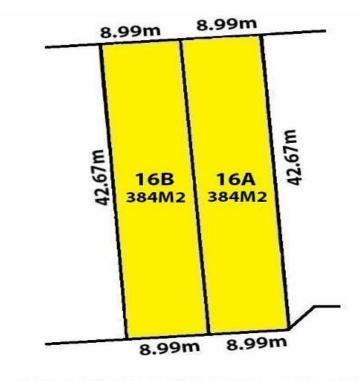

## **GRANDVIEW GROVE**

16A-16B Grandview Grove MAGILL SA

SOLD BY BEVAN AND THEON BRUSE. TO GET THE MAXIMUM PRICE WITH THE MINIMUM OF FUSS CALL BEVAN BRUSE OR THEON BRUSE TODAY!

2 good size blocks opposite a reserve. 384m2 each allotment. Separate Torrens title.

9m x 42.5m = 384m2 each (approximately) Cleared and ready to build on now! Crossovers included.

A fantastic opportunity to build a generous size home double storey or single level (STCC).

Set in a wonderful location on the high side of the road and overlooking a lovely reserve. These are unique blocks of land not to be missed.