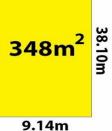

## 16A-16B Penner Crescent PARA HILLS SA

SOLD BY BEVAN & THEON BRUSE. TO GET THE MAXIMUM PRICE WITH THE MINIMUM OF FUSS CALL BEVAN BRUSE OR THEON BRUSE TODAY!

2 blocks of good size. 348m2 each. Take advantage of the "first home buyers grant" and "construction grant". Up to \$23,500 until the end of this year!

As these allotments are 9.14m x 38.1m there is room to

Land Size: 348 sqm

View: https://www.bruse.com.au/sale/sa/north-nort

h-east-suburbs/para-hills/residential/land/55

51823