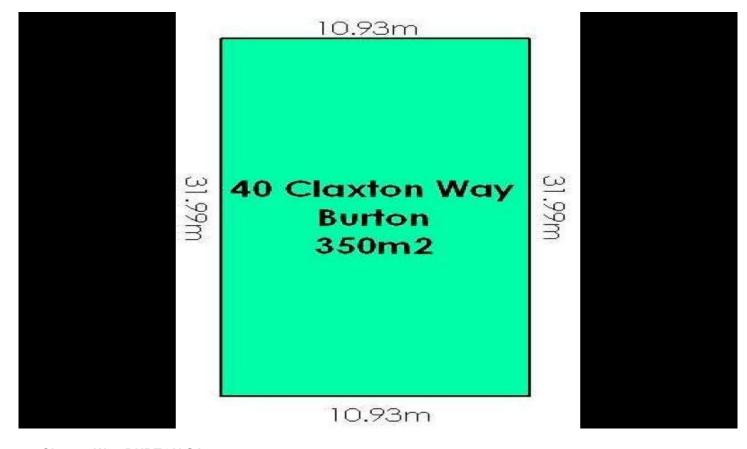

## **40 Claxton Way BURTON SA**

Ready to build on now. Surrounded by quality new homes. 350m2 10.93m x 31.99m. Excellent Cul-de-sac location. Quiet no through road.

Build your dream home or investment property in an area that is just starting to reap excellent capital growth.

Land Size: 350 sqm

View : https://www.bruse.com.au/sale/sa/north-nort

h-east-suburbs/burton/residential/land/5551

831

Theon Bruse 08 8431 8181