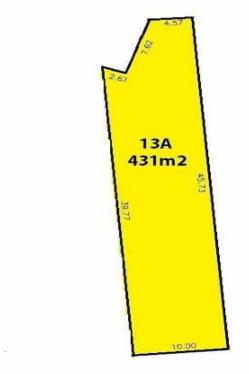

## 13A Montrose Avenue CLEARVIEW SA

SOLD BY BEVAN & THEON BRUSE. TO GET THE MAXIMUM PRICE WITH THE MINIMUM OF FUSS CALL BEVAN BRUSE OR THEON BRUSE TODAY!

Very generous 431m block for sale. Wide 10m frontage. Be quick.

A lot bigger than most!

A rare opportunity in wonderful Clearview.

431m2. 10m x 45m approx.

Wide frontage. Separate Torrens Title.

So close to parks.

Walk to the shops and public transport.

make the most of the first home buyers grant of \$15,000 before it ends. It is the perfect time to build your dream home.