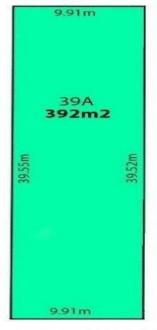

## **39A Eton Avenue MAGILL SA**

What a great opportunity. Your chance to purchase a generous courtyard allotment on its own.

392m2 with 9.91m frontage.

You can build a large single storey or a double storey home with a double garage.

Get ready to enjoy a wonderful lifestyle.

Land Size : 392 sqm

View : h

: https://www.bruse.com.au/sale/sa/eastern-s uburbs/magill/residential/land/5551858

Bevan Bruse 08 8431 8181

https://www.bruse.com.au Just another WordPress site