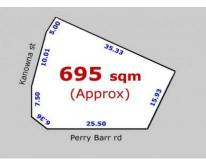

## Lot 1, 100 Perry Barr Road HALLETT COVE SA

A prime corner block location, on the elevated side of the road with amazing uninterrupted view across beautiful Gulf of St Vincent.

- 695 sqm approx
- Wide frontage (30m approx)
- Opposite reserved
- One of the last remaining blocks on Perry Barr Road
- Walking distance to bus stop

## Land Size : 695 sqm

View : https: th-ea

: https://www.bruse.com.au/sale/sa/south-sou th-east-suburbs/hallett-cove/residential/land/ 5551873