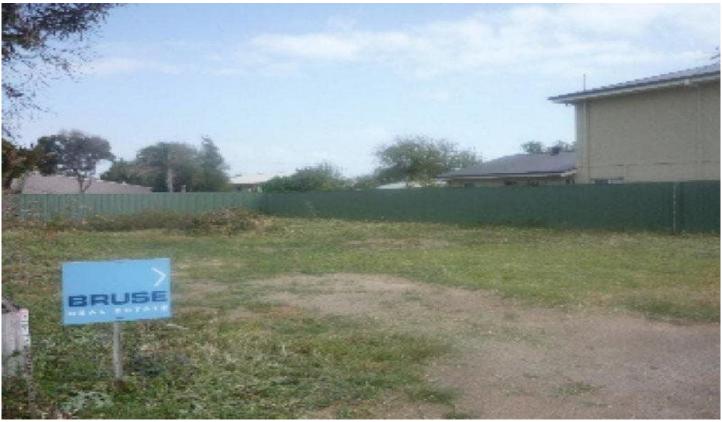

This is a great opportunity to purchase land that has had preliminary work done to enable a building construction to happen very quickly.

The price is right on this land, the vendor has decided to make the decision to sell and each piece of land is generous measuring 348m2

with a frontage of 9.14 x 38.10 depth.

Land Size: 348 sqm

View: https://www.bruse.com.au/sale/sa/fleurieu-p

eninsula/port-willunga/residential/land/5551

882