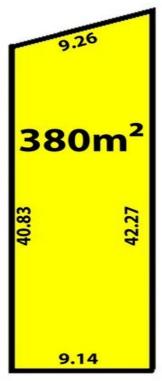

## 3 Pittwater Crescent WINDSOR GARDENS SA

Time to get very excited.

380m2 of land on a separate Torrens Title.

Directly opposite Linear Park, only 100m (approx.) to the Paradise Oban Interchange. Excellent Schools are close by.

A great opportunity in a top location!

**Price** : \$ 270,000 **Land Size** : 380 sqm

View: https://www.bruse.com.au/sale/sa/north-nort

h-east-suburbs/windsor-gardens/residential/

land/5551894

Theon Bruse 08 8431 8181