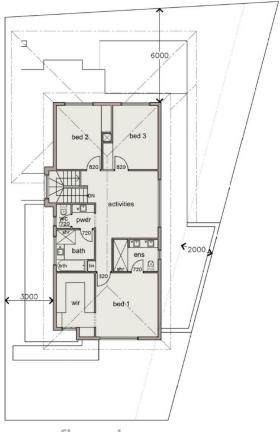

## **EXCELLENT OPTIONS...**

Build your own custom designed home (STCC) OR

Make the most of the house plans that have current planning consent approval from council. It's a fabulous design with a great look. With over 289m2 in house size and 4 bedrooms, 3 bathrooms, 2 good size living areas and a double garage. A great option!

## **APPROVED PLANS**

upper floor plan