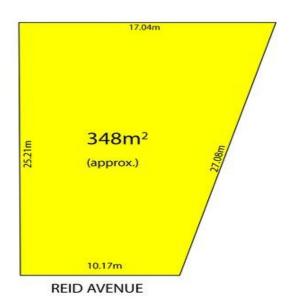

## Lot 52 Reid Avenue FELIXSTOW SA

LOT NUMBER 52 NOT HOUSE NUMBER 52.

Stunning location, only a short walk to Linear parklands and the upcoming newly developed Felixstow reserve.

Vacant allotments on separate Torrens Titles in this hot location are becoming rare!

Land Size: 348 sqm

View : https://www.bruse.com.au/sale/sa/eastern-s

uburbs/felixstow/residential/land/5551909

Bevan Bruse 08 8431 8181