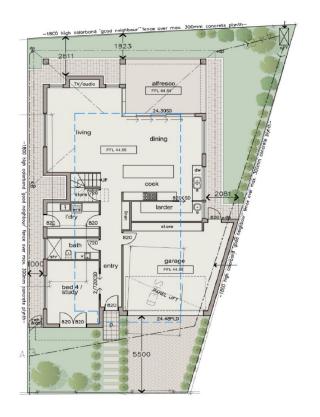

## **EXCELLENT OPTIONS...**

Build your own custom designed home (STCC) OR

Make the most of the house plans that have current planning consent approval from council. It's a fabulous design with a great look. With over 289m2 in house size and 4 bedrooms, 3 bathrooms, 2 good size living areas and a double garage. A great option!

## **APPROVED PLANS**

upper floor plan