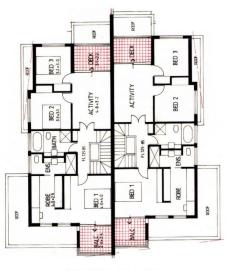

The property has planning consent approval to build 2 spacious double storey homes of approximately 250m2 of total house size. These have been designed by a talented architect so they are not your typical looking new home design. These homes once constructed will stand out from the crowd. Executive living at its best.

## **APPROVED PLANS**

**UPPER FLOOR**