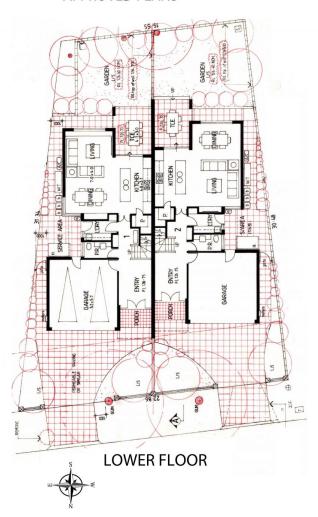

The property has planning consent approval to build 2 spacious double storey homes of approximately 250m2 of total house size. These have been designed by a talented architect so they are not your typical looking new home design. These homes once constructed will stand out from the crowd. Executive living at its best.

## **APPROVED PLANS**

**UPPER FLOOR**