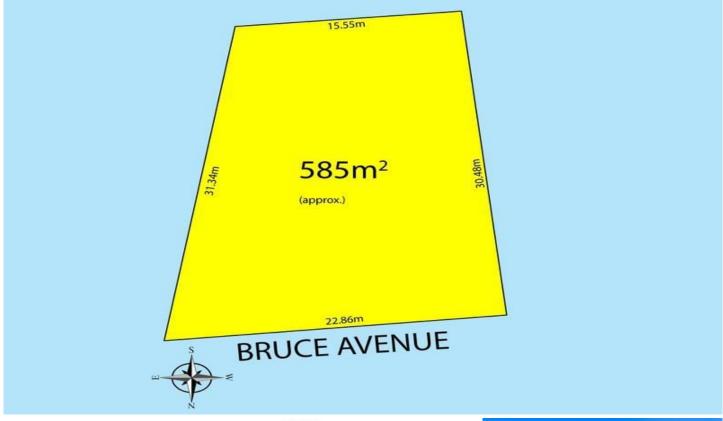

Land Size: 585 sqm

View : https://www.bruse.com.au/sale/sa/eastern-s uburbs/rostrevor/residential/land/5551914

Theon Bruse 08 8431 8181