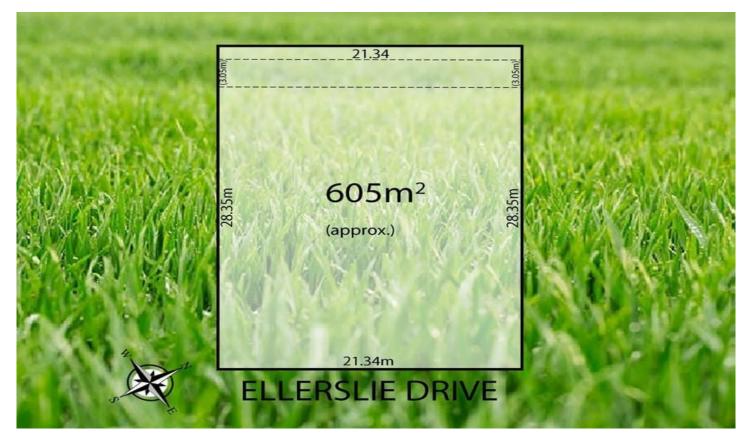

## 14 Ellerslie Drive ROSTREVOR SA

Allotments of land like this one are a rare commodity! Especially with a wide 21.34m frontage.

605m2 (approx.) hillside land with a view that is absolutely stunning.

The location is convenient as well.

At one end of the street is a lovely reserve.

At the other end of the street is a children's playground.

Only a 1 minute drive to Newton Shopping centre.

Close to excellent schools and private colleges.

605m2 21.34m x 28.35m

The extra width in this block will allow for more windows to let in the natural light and to enjoy the views.

Land is cleared and ready to build on now.

Torrens Title.

Information

Certificate of Title: Volume 5483 Folio 92