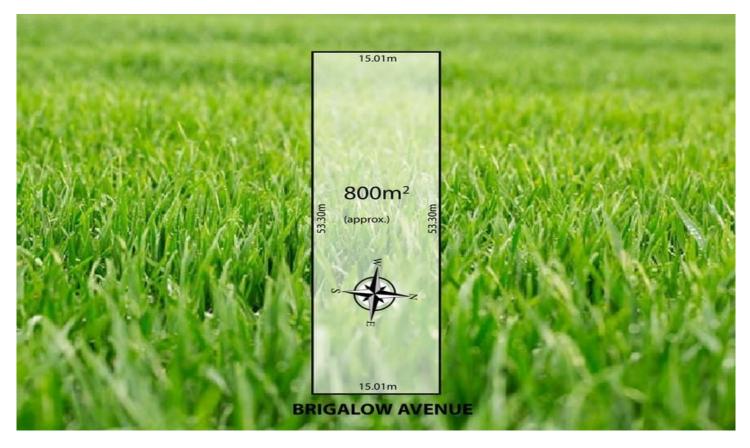

Start thinking about how good it would be to build your dream home on 800m2 (approx.) in Brigalow Avenue Kensington Gardens.

Just do not miss the opportunity.

BEVAN BRUSE 0419 809 852

All information provided has been obtained from sources we believe to be accurate, however, we cannot guarantee the information is accurate and we accept no liability for any errors or omissions (including but not limited to a property's land size, floor plans and size, building age and condition) Interested parties should make their own enquiries and obtain their own legal advice.

## Land Size : 800 sqm

View

: https://www.bruse.com.au/sale/sa/eastern-s uburbs/kensington-gardens/residential/land/ 5551919

Bevan Bruse 08 8431 8181