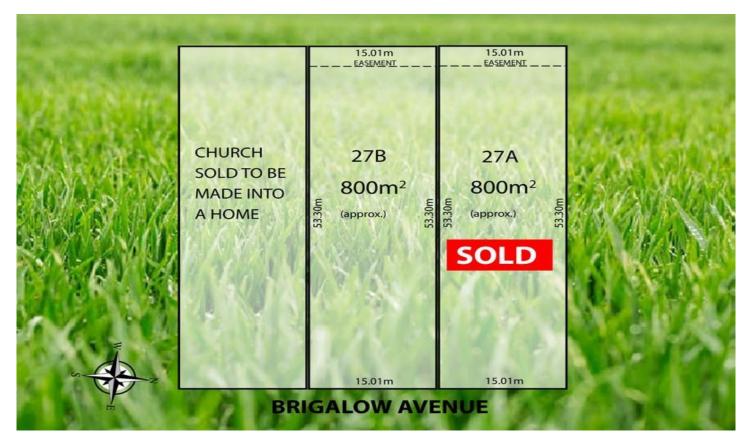

## 27B Brigalow Avenue KENSINGTON GARDENS SA

This is a brilliant spot to build your dream home and it is ready to build on.

A truly amazing location. A beautiful tree lined street surrounded by other wonderful classic and modern homes.

Start thinking about how good it would be to build your dream home on 800m2 (approx.) in Brigalow Avenue Kensington Gardens.

Just do not miss the opportunity.

BEVAN BRUSE 0419 809 852

All information provided has been obtained from sources we believe to be accurate, however, we cannot guarantee the information is accurate and we accept no liability for any errors or omissions (including but not limited to a property's land size, floor plans and size, building age and condition) Interested parties should make their own enquiries and obtain their own legal advice.

**Price** : \$ 845,000 **Land Size** : 800 sqm

View: https://www.bruse.com.au/sale/sa/eastern-s

uburbs/kensington-gardens/residential/land/

5551921

Bevan Bruse 08 8431 8181