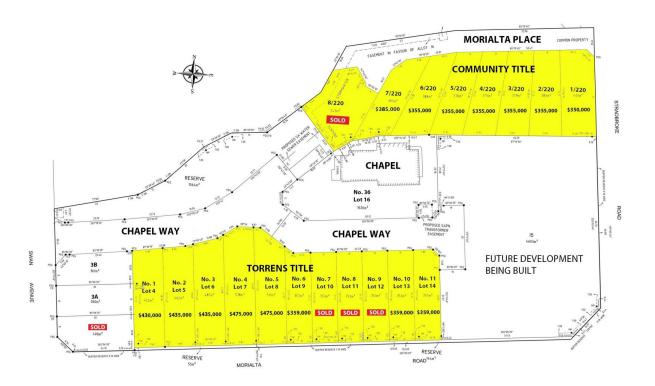

## 1 Chapel Way ROSTREVOR SA

OPENS WILL BE HELD AT 3A SWAN AVENUE, ROSTREVOR.

11 Torrens Title allotments on Chapel Way off of Swan Avenue.

Ranging in size from 353m2 - 535m2 most with a reserve outlook.

8 Community title allotments on Morialta Place off of Stradbroke road.

370m2 - 542 m2 adjacent and overlooking Morialta Conservation Park.

This is a very unique new subdivision with a feature existing Chapel building on 1626m2 of land also in the subdivision. This building will be redeveloped into housing in the existing building. It will not be a church or commercially used building.