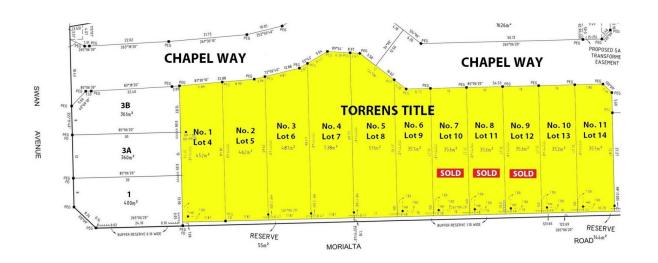

## 1 Chapel Way ROSTREVOR SA

OPENS WILL BE HELD AT 3A SWAN AVENUE, ROSTREVOR.

11 Torrens Title allotments on Chapel Way off of Swan Avenue.

Ranging in size from 353m2 - 535m2 most with a reserve outlook.