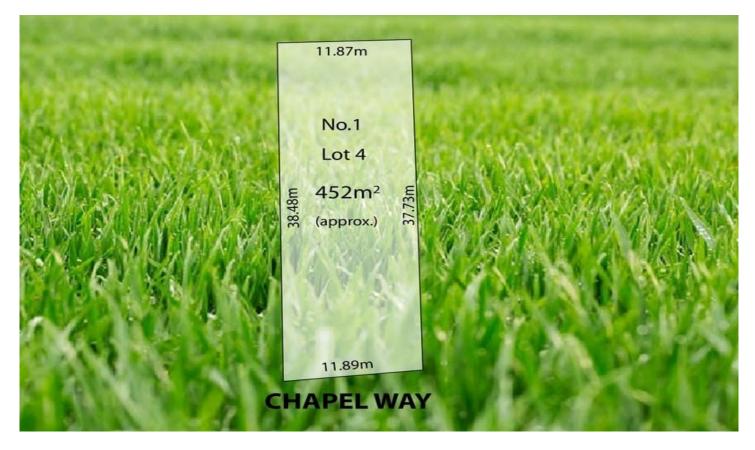

BEVAN BRUSE 0419 809 852

**Price** : \$ 431,000 **Land Size** : 452 sgm

View : https://www.bruse.com.au/sale/sa/eastern-s uburbs/rostrevor/residential/land/5551922

Bevan Bruse 08 8431 8181