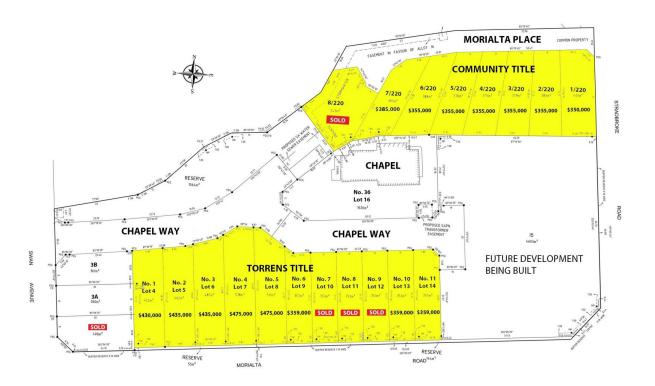

## 2 Chapel Way ROSTREVOR SA

OPENS WILL BE HELD AT 3A SWAN AVENUE, ROSTREVOR.

11 Torrens Title allotments on Chapel Way off of Swan Avenue.

Ranging in size from 353m2 - 535m2 most with a reserve outlook.

8 Community title allotments on Morialta Place off of Stradbroke road.

370m2 - 542 m2 adjacent and overlooking Morialta Conservation Park.

This is a very unique new subdivision with a feature existing Chapel building on 1626m2 of land also in the subdivision. This building will be redeveloped into housing in the existing building. It will not be a church or commercially used building.