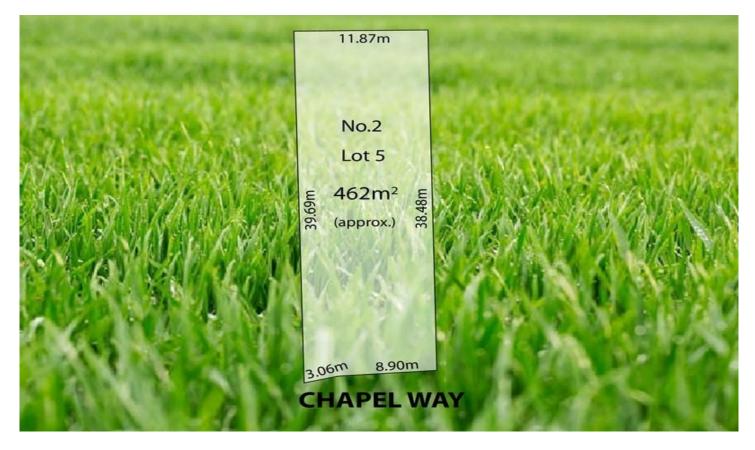

BEVAN BRUSE 0419 809 852

Land Size: 462 sqm

View: https://www.bruse.com.au/sale/sa/eastern-s

uburbs/rostrevor/residential/land/5551923

Bevan Bruse 08 8431 8181