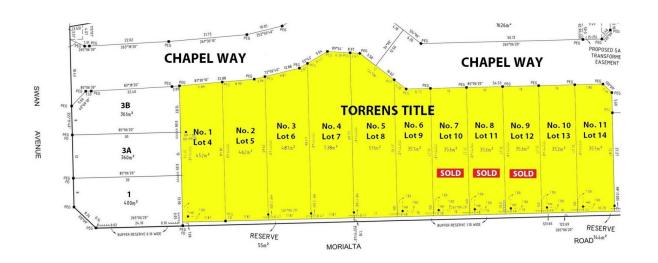

## 2 Chapel Way ROSTREVOR SA

OPENS WILL BE HELD AT 3A SWAN AVENUE, ROSTREVOR.

11 Torrens Title allotments on Chapel Way off of Swan Avenue.

Ranging in size from 353m2 - 535m2 most with a reserve outlook.