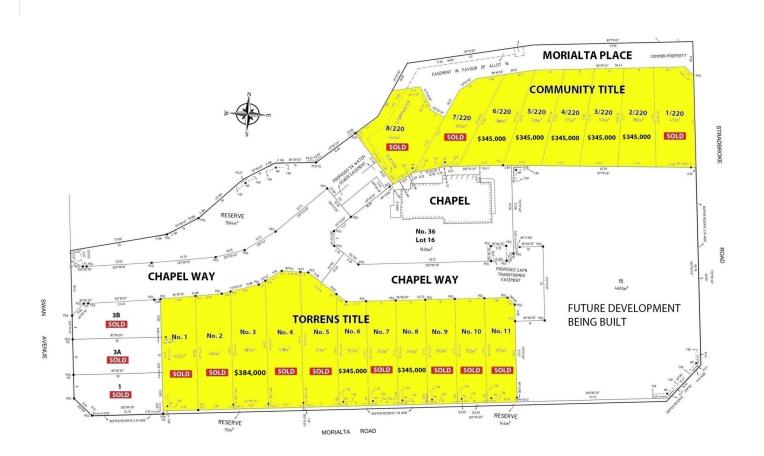

## 6 Chapel Way ROSTREVOR SA

11 Torrens Title allotments on Chapel Way off of Swan Avenue.

Ranging in size from 353m2 - 535m2 most with a reserve outlook.

8 Community title allotments on Morialta Place off of Stradbroke road.

370m2 - 542 m2 adjacent and overlooking Morialta Conservation Park.

This is a very unique new subdivision with a feature existing Chapel building on 1626m2 of land also in the subdivision. This building will be redeveloped into housing in the existing building. It will not be a church or commercially used building.