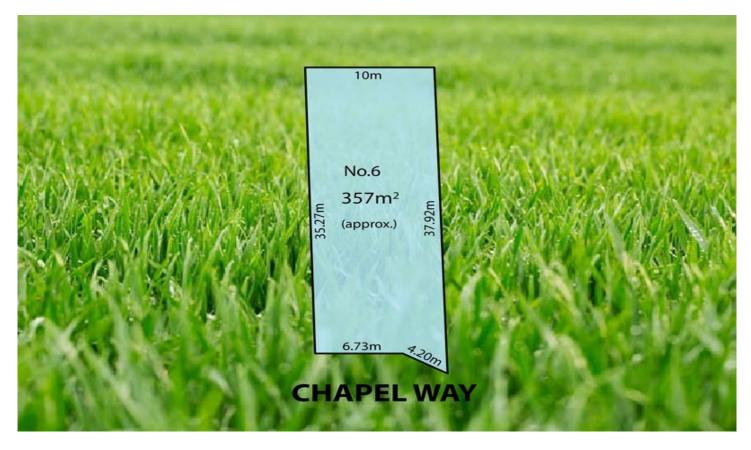

BEVAN BRUSE 0419 809 852

All information provided has been obtained from sources

Land Size: 357 sqm

View: https://www.bruse.com.au/sale/sa/eastern-s

uburbs/rostrevor/residential/land/5551926

Bevan Bruse 08 8431 8181