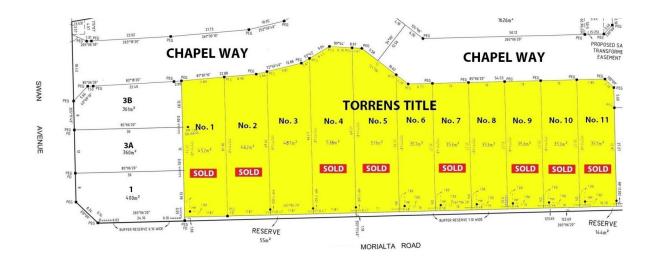

## 6 Chapel Way ROSTREVOR SA

11 Torrens Title allotments on Chapel Way off of Swan Avenue.

Ranging in size from 353m2 - 535m2 most with a reserve outlook.

8 Community title allotments on Morialta Place off of Stradbroke road.

370m2 - 542 m2 adjacent and overlooking Morialta Conservation Park.

This is a very unique new subdivision with a feature existing Chapel building on 1626m2 of land also in the subdivision. This building will be redeveloped into housing in the existing building. It will not be a church or commercially used building.