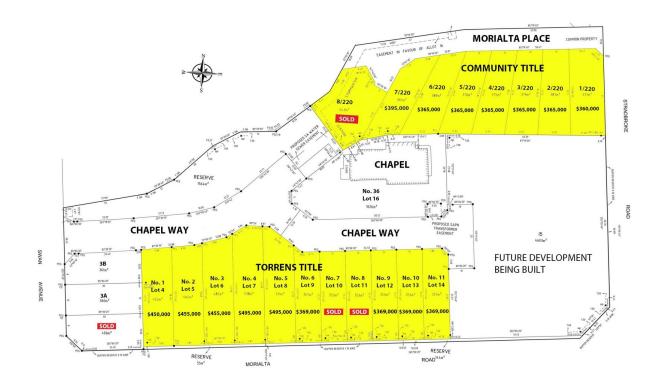

8 Community title allotments on Morialta Place off of Stradbroke road.

370m2 - 542 m2 adjacent and overlooking Morialta Conservation Park.

This is a very unique new subdivision with a feature existing Chapel building on 1626m2 of land also in the subdivision. This building will be redeveloped into housing in the existing building. It will not be a church or commercially used building.