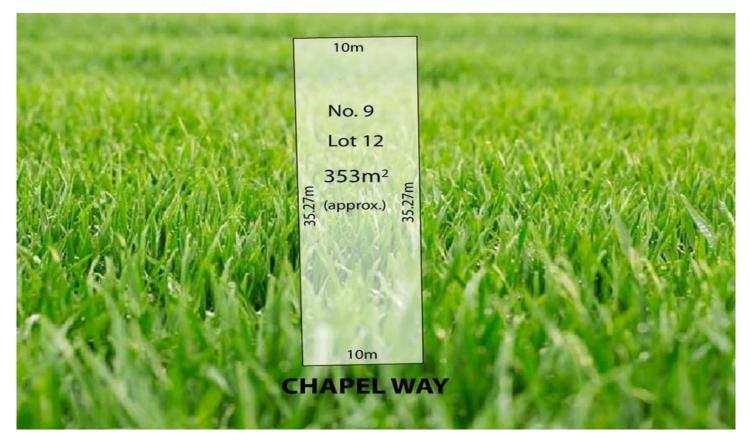

## 9 Chapel Way ROSTREVOR SA

OPENS WILL BE HELD AT 3A SWAN AVENUE, ROSTREVOR.

11 Torrens Title allotments on Chapel Way off of Swan Avenue.

Ranging in size from 353m2 - 535m2 most with a reserve outlook.

BEVAN BRUSE 0419 809 852

Land Size : 353 sqm View : https://ww

: https://www.bruse.com.au/sale/sa/eastern-s uburbs/rostrevor/residential/land/5551927

Bevan Bruse 08 8431 8181

https://www.bruse.com.au Just another WordPress site