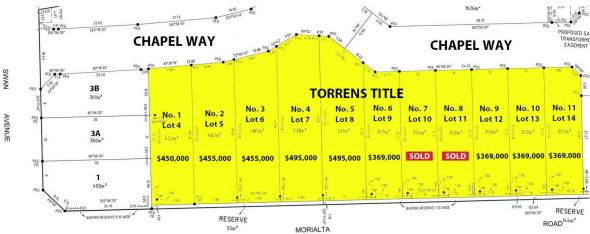

## 9 Chapel Way ROSTREVOR SA

OPENS WILL BE HELD AT 3A SWAN AVENUE, ROSTREVOR.

11 Torrens Title allotments on Chapel Way off of Swan Avenue.

Ranging in size from 353m2 - 535m2 most with a reserve outlook.