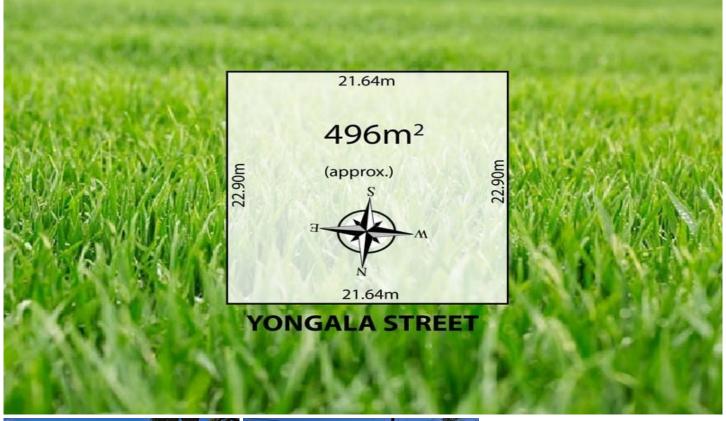

## 8 Yongala Street TRANMERE SA

FOR DEFINITE AUCTION SATURDAY 17TH NOVEMBER.

LAND SIZE 496m2 (approx.) 21.64m x 22.90m.

Vacant land ready to build your dream home on in this marvellous location. Don't hold back. Great allotment. Great location to enjoy a wonderful life in for many years to come.

Land Size: 496 sqm

View: https://www.bruse.com.au/sale/sa/eastern-suburbs/tranmere/residential/land/5551930

Bevan Bruse 08 8431 8181

BEVAN BRUSE 0419 809 852