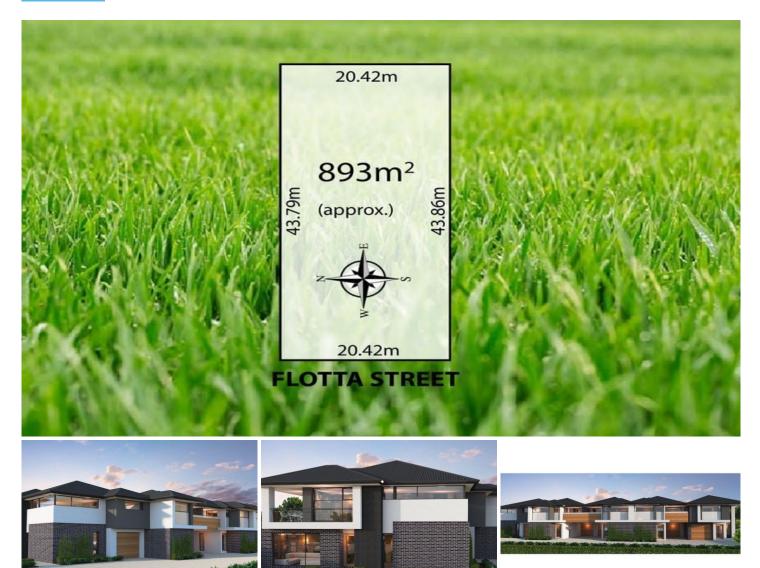

## Land Size : 893 sqm

View

: https://www.bruse.com.au/sale/sa/north-nort h-east-suburbs/newton/residential/land/555 1943

Bevan Bruse 08 8431 8181

https://www.bruse.com.au Just another WordPress site

| AREAS (D1)              | sq.m   | AREAS (D2)    | sq.m   | AREAS (D3)    | sq.m   | AREAS (D4)    | sq.m   | AREAS (D5)    | sq.m   |
|-------------------------|--------|---------------|--------|---------------|--------|---------------|--------|---------------|--------|
| L LMNG                  | 61.88  | LLMNG         | 50.95  | L. LIVING     | 49.41  | L LMNG        | 49.41  | L LMNG        | 59.03  |
| U. LIVING               | 79.75  | U. LIVING     | 84.95  | U. LIVING     | 84.65  | U. LIVING     | 88.79  | U. LIVING     | 81.35  |
| GARAGE                  | 23.78  | GARAGE/L'DRY  | 23.27  | GARAGE/LIDRY  | 23.27  | GARAGE/L'DRY  | 25.29  | GARAGE        | 19.92  |
| BALCONY                 | 13.92  | BALCONY       | 9.18   | BALCONY       | 9.18   | BALCONY       | 10.07  | VERANDAH      | 14.24  |
| PORCH                   | 0.60   | TOTAL         | 168.35 | TOTAL         | 166.51 | TOTAL         | 173.56 | TOTAL         | 174.54 |
| TOTAL                   | 179.91 | SITE          | 178.84 | SITE.         | 178.84 | SITE          | 178.84 | SITE:         | 178.84 |
| SITE:                   | 178.84 | P.O.S.        | 26.61  | P.O.S.        | 25.03  | P.O.S.        | 26.92  | P.0.S.        | 51.7   |
| P.O.S.<br>SITE COVERAGE | 32.12  | SITE COVERAGE | 41.50% | SITE COVERAGE | 40.64% | SITE COVERAGE | 41.77% | SITE COVERAGE | 52.115 |