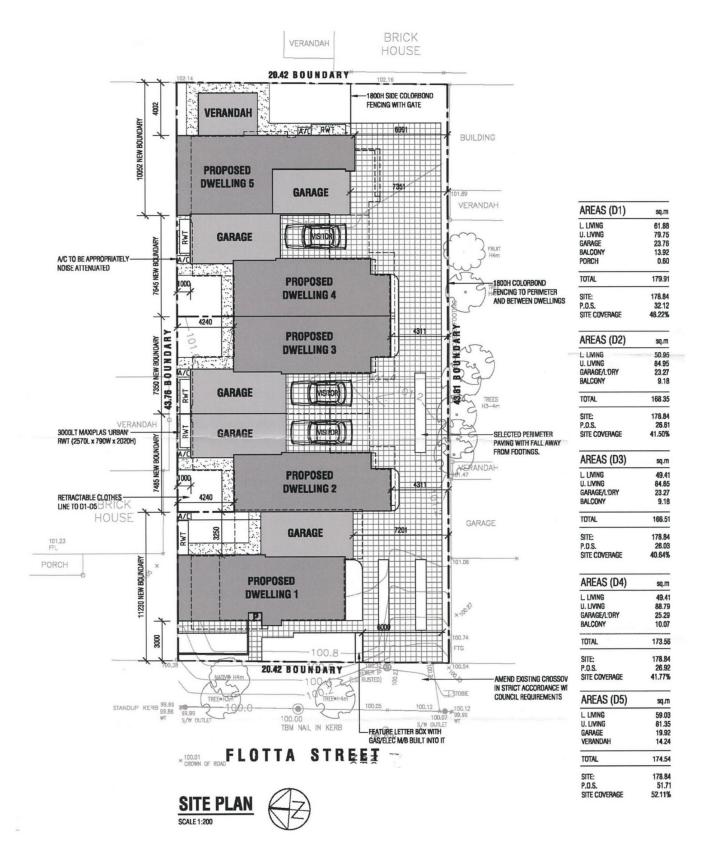

## Land Size : 893 sqm

View

: https://www.bruse.com.au/sale/sa/north-nort h-east-suburbs/newton/residential/land/555 1943

Bevan Bruse 08 8431 8181

https://www.bruse.com.au Just another WordPress site

| AREAS (D1)              | sq.m   | AREAS (D2)    | sq.m   | AREAS (D3)    | sq.m   | AREAS (D4)    | sq.m   | AREAS (D5)    | sq.m   |
|-------------------------|--------|---------------|--------|---------------|--------|---------------|--------|---------------|--------|
| L LMNG                  | 61.88  | LLMNG         | 50.95  | L. LIVING     | 49.41  | L LMNG        | 49.41  | L LMNG        | 59.03  |
| U. LIVING               | 79.75  | U. LIVING     | 84.95  | U. LIVING     | 84.65  | U. LIVING     | 88.79  | U. LIVING     | 81.35  |
| GARAGE                  | 23.78  | GARAGE/L'DRY  | 23.27  | GARAGE/LIDRY  | 23.27  | GARAGE/L'DRY  | 25.29  | GARAGE        | 19.92  |
| BALCONY                 | 13.92  | BALCONY       | 9.18   | BALCONY       | 9.18   | BALCONY       | 10.07  | VERANDAH      | 14.24  |
| PORCH                   | 0.60   | TOTAL         | 168.35 | TOTAL         | 166.51 | TOTAL         | 173.56 | TOTAL         | 174.54 |
| TOTAL                   | 179.91 | SITE          | 178.84 | SITE.         | 178.84 | SITE          | 178.84 | SITE:         | 178.84 |
| SITE:                   | 178.84 | P.O.S.        | 26.61  | P.O.S.        | 25.03  | P.O.S.        | 26.92  | P.0.S.        | 51.7   |
| P.O.S.<br>SITE COVERAGE | 32.12  | SITE COVERAGE | 41.50% | SITE COVERAGE | 40.64% | SITE COVERAGE | 41.77% | SITE COVERAGE | 52.115 |