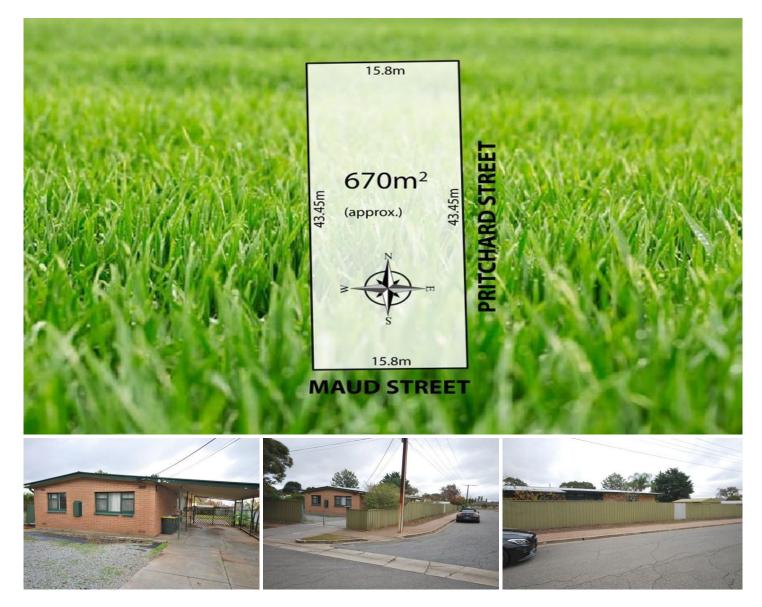

## 25/ Cnr Maud Street & Of Pritchard Street ROSTREVOR SA

This is an opportunity for any buyer seeking a development site in a prime location in Rostrevor.

This home has been rented up until very recently and can be re let again. It is up to you. Development site, house or a home to rent out until ready to develop in the next few years.

Develop the site to whatever suits your needs it is entirely up to you to speak with council to discuss the matter Price : \$ 620,000

Land Size : 670 sqm View : https://ww

: https://www.bruse.com.au/sale/sa/eastern-s uburbs/rostrevor/residential/land/5551952