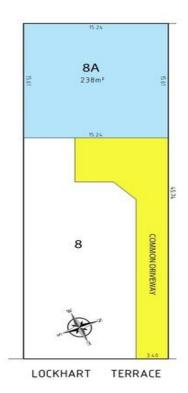

## **8A Lockhart Terrace EDWARDSTOWN SA**

Set at the back this hammer head allotment is ready to go with approval to build a lovely single level home.

Wide 15.24m frontage.

238m2 of land NOT including the common driveway of which is only used between the existing front home (no. 8) and the allotment we are selling (no. 8A). It's a great set up and gives this allotment excellent privacy and security. The front home is owned by a lovely owner occupier and the home has just been renovated and sold. Great neighbours make a great living environment.