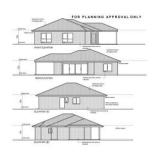

## **8A Lockhart Terrace EDWARDSTOWN SA**

Set at the back this hammer head allotment is ready to go with approval to build a lovely single level home.

Wide 15.24m frontage.

238m2 of land NOT including the common driveway of which is only used between the existing front home (no. 8) and the allotment we are selling (no. 8A). It's a great set up and gives this allotment excellent privacy and security. The front home is owned by a lovely owner occupier and the home has just been renovated and sold. Great neighbours make a great living environment.

Choose your own builder, make some changes to the plan if desired. (STCC)

Park and playground across the road!

**Price** : \$ 195,000 **Land Size** : 238 sqm

View : https://www.bruse.com.au/sale/sa/south-sou