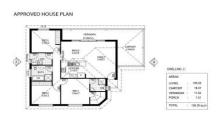

## **8A Lockhart Terrace EDWARDSTOWN SA**

Set at the back this hammer head allotment is ready to go with approval to build a lovely single level home.

Wide 15.24m frontage.

238m2 of land NOT including the common driveway of which is only used between the existing front home (no. 8) and the allotment we are selling (no. 8A). It's a great set up and gives this allotment excellent privacy and security. The front home is owned by a lovely owner occupier and the home has just been renovated and sold. Great neighbours make a great living environment.

Choose your own builder, make some changes to the plan if desired. (STCC)

Park and playground across the road!

**Price** : \$ 195,000 **Land Size** : 238 sqm

View : https://www.bruse.com.au/sale/sa/south-sou