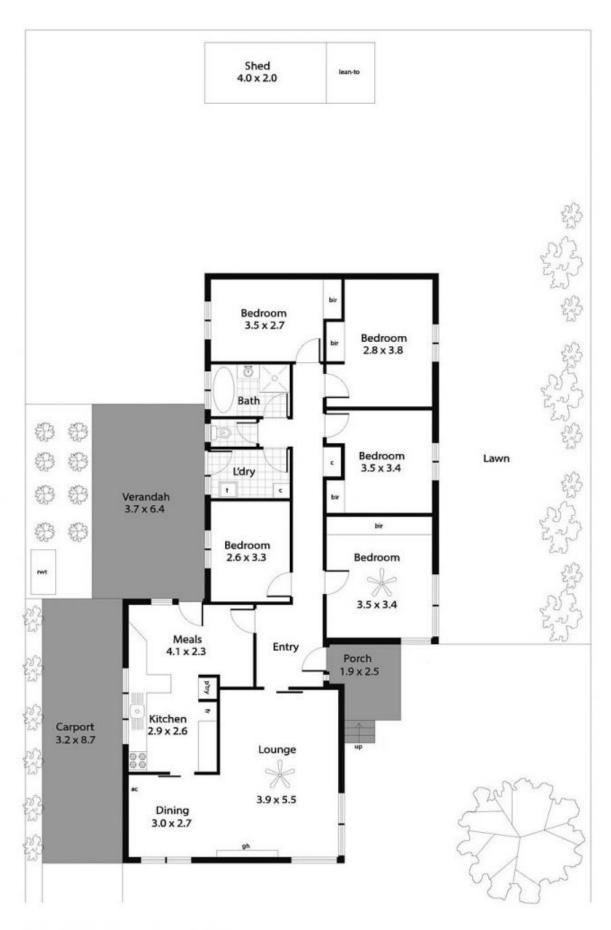

## 350/ Montacute Road ROSTREVOR SA

Land: 602m2 19.1m x 30.4m.

This is an opportunity to purchase a 5 bedroom home in a wonderful location, in Rostrevor. At the top end of Montacute Road surrounded by other quality homes this home certainly will suit family buyers seeking a home in this marvellous location.

The home includes very good sized living areas, 2 dining areas, 5 bedrooms, excellent bathroom, kitchen and laundry.

Outdoor living area, double length carport and this is a brilliant opportunity to purchase a low cost home in this marvellous location. Do not miss out it is a good one.

| Area (Estimate only) |                       |
|----------------------|-----------------------|
| Living               | 149.90 m <sup>2</sup> |
| Carport              | 27.84 m <sup>2</sup>  |
| Porch                | 4.75 m <sup>2</sup>   |
| Verandah             | 23.68 m               |
| Shed                 | 8.00 m                |
| Total                | 214.17 m <sup>2</sup> |