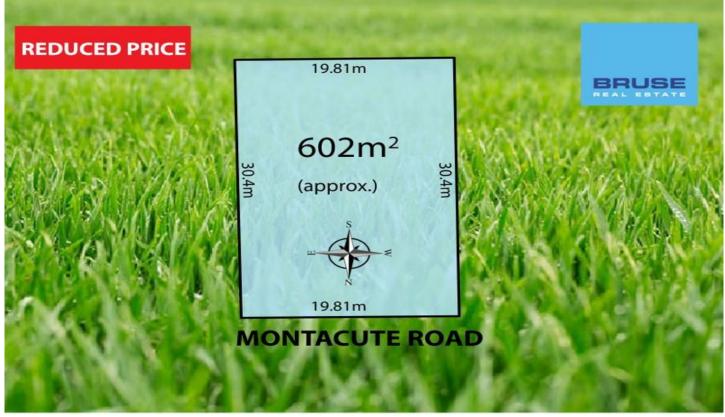

## 350/ Montacute Road ROSTREVOR SA

Land: 602m2 19.1m x 30.4m.

This is an opportunity to purchase a 5 bedroom home in a wonderful location, in Rostrevor. At the top end of Montacute Road surrounded by other quality homes this home certainly will suit family buyers seeking a home in this marvellous location.

This site also could be a DEVELOPMENT SITE for buyers

**Price** : \$ 495,000 **Land Size** : 602 sqm

View : https://www.bruse.com.au/sale/sa/eastern-s uburbs/rostrevor/residential/land/5551958

Bevan Bruse 08 8431 8181