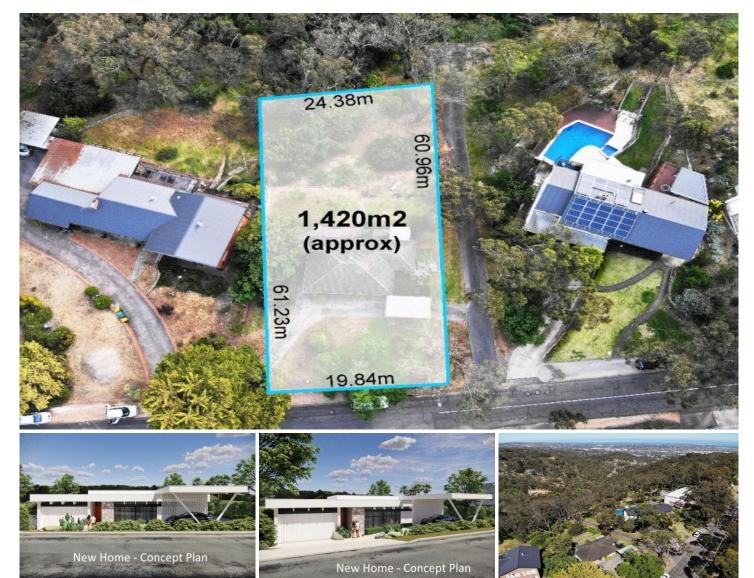

## 3 Aerial Road Belair SA

Build in Beautiful Belair.

Perfectly set amid a tranquil bush setting in a highly sought after pocket awaits this exciting opportunity to renovate and/or extend this sold brick house or build your dream home on this huge Torrens Title allotment (STCC).

- Land size 1,420m2 of land
- Dimensions 19.45m frontage x 60.10m depth x 24.40m rear boundary
- Zoned Residential Hills

A unique advantage of this beautiful piece of land is the access road along the whole western boundary. Accessing machinery for renovating and building has never been easier!

2 📭 1 🖺 2 😭

Price : \$ 685,000 Land Size : 1420 sqm

View : https://www.bruse.com.au/sale/sa/south-sou

th-east-suburbs/belair/residential/house/672

2561

**Toby Shipway 8413 8181** 

TOTAL

104.3 sqm. app.