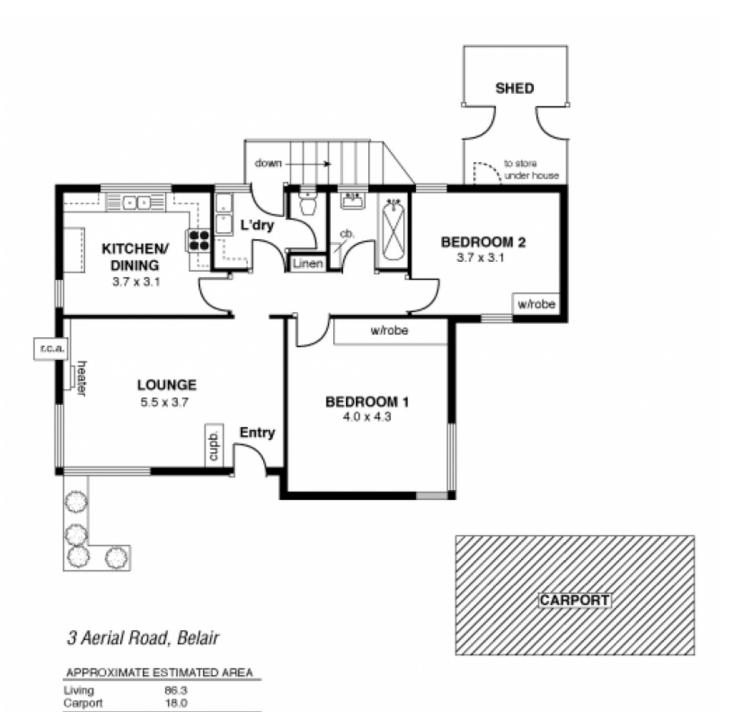

2 📭 1 🖺 2 😭

Price : \$ 685,000 Land Size : 1420 sqm

View : https://www.bruse.com.au/sale/sa/south-sou

th-east-suburbs/belair/residential/house/672

2561

**Toby Shipway 8413 8181** 

TOTAL

104.3 sqm. app.