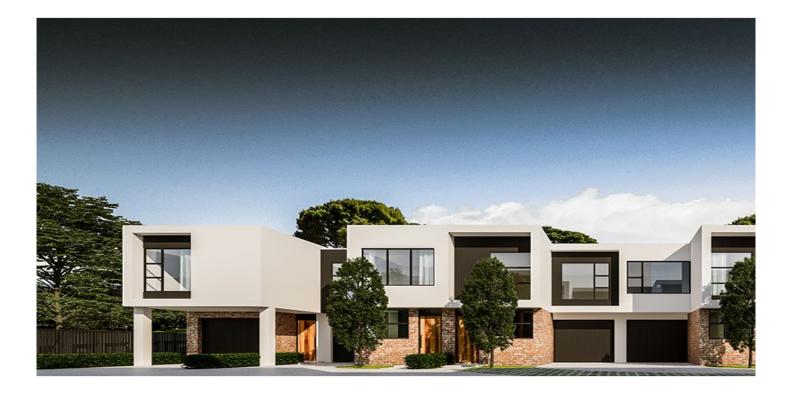

4/2-6 North Street Hectorville SA

BUYERS WILL BE ATTRACTED TO THE LOOK OF THESE NEW HOMES. MODERN DESIGNS WITH A MIX OF WARM TEXTURES.

Completion soon - January/February 2022.

VERY SPACIOUS THROUGHOUT. 191sqm AND 188sqm OF TOTAL HOUSE SIZE

2 SEPARATE LIVING AREAS 3 BEDROOMS 2 BATHROOMS, PLUS POWDER ROOM UNDERCOVER OUTDOOR ENTERTAINING AREA

Check out the on trend urban designs - The architect together with developer WP Property Group have created a look that will stand out for decades to come. The mixture of

3 😕 2 🔓 2 🖨

**View**: https://www.bruse.com.au/sale/sa/eastern-suburb s/hectorville/residential/house/6764552

Theon Bruse 08 8431 8181

Toby Shipway 8413 8181