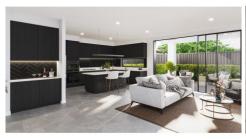

KITCHENS TO IMPRESS!
Double Bosch ovens.
Generous walk-in pantry.
900mm Bosch gas cook top.
Bosch integrated dishwasher.
Solid stone bench tops.
"Gold" feature mixer.
Herringbone designer splash backs.
So much storage & bench space.