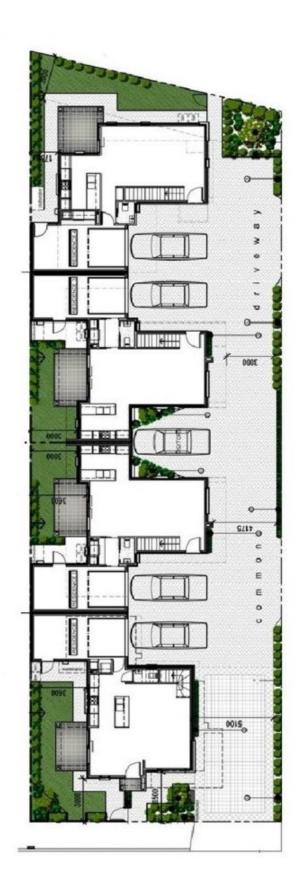

## 1/10 Shalford Terrace Campbelltown SA

THIS DEVELOPMENT HAS JUST BEEN COMPLETED, AND THE FLOOR PLAN AND DESIGN OF THESE HOMES ARE AMAZING. MOVE-IN, LIVE AND ENJOY A WONDERFUL LIFE IN THIS QUIET TERRACE LOCATION. CLOSE TO GOOD SHOPPING, COFFEE SHOPS, RESTAURANTS, TRANSPORT, PARKS, PLAYGROUNDS, GREAT SCHOOLS AND THE MANY OTHER BENEFITS OF THIS AMAZING AREA.

EACH HOME HAS A LOCKUP GARAGE AND SECOND CARPARK

PLUS 2 VISITOR CARPARKS FOR THE FOUR UNITS.

You will love the design factor of these homes. They are just brilliant, open plan living with very large living areas and stunning kitchens with quality appliances and ample

3 📭 2 🔓 2 😭

**Price:** \$632,000

**View**: https://www.bruse.com.au/sale/sa/north-north-ea st-suburbs/campbelltown/residential/house/6796

00

Bevan Bruse 08 8431 8181

Theon Bruse 08 8431 8181

| AREAS: RESIDENCE 1 |                 |
|--------------------|-----------------|
| LUVING             | 54.07           |
| ULIVING            | 71.62           |
| GARAGE             | 20.90           |
| BALCONY            | 9.07            |
| ALFRESCO           | 6.80            |
| PORCH              | 1,44            |
| TOTAL              | 163.90m/        |
|                    | (17.81 squares) |

SITE AREA 207.50 som P.O.S: 47 som

| TOTAL     | 156.54m²<br>(16.85 squares) |
|-----------|-----------------------------|
| ALFRESCO  | 8.17                        |
| BALCONY   | 5.08                        |
| GARAGE    | 20.62                       |
| ULIVING   | 69.85                       |
| LLIVING   | 52.82                       |
| AREAS RES | IDENCE 2 & 3                |

SITE AREA: 207.50 sgm P.O.S: 28 sgm

| AREAS RE | SIDENCE 4                   |
|----------|-----------------------------|
| LLIVING  | 55.56                       |
| ULIVING  | 64.87                       |
| GARAGE   | 20.84                       |
| BALCONY  | 5.69                        |
| ALFRESCO | 8.66                        |
| TOTAL    | 155.62m²<br>(16.75 squares) |

SITE AREA: 207.50 sqm P.O.S: 44 sqm