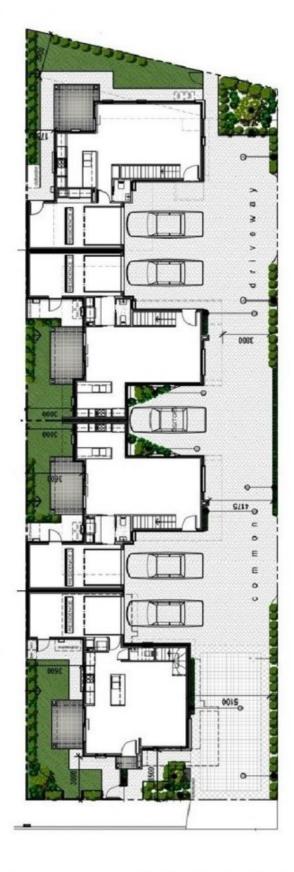

EACH HOME HAS A LOCKUP GARAGE AND SECOND CARPARK

PLUS 2 VISITOR CARPARKS FOR THE FOUR UNITS.

You will love the design factor of these homes. They are just brilliant, open plan living with very large living areas and stunning kitchens with quality appliances and ample 3 🛤 2 🚔 2 🚘