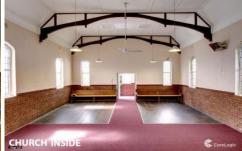

## 33 Onkaparinga Valley Road Verdun SA

This church is built on 2,199m2 of land situated so close to the central part of the hills. Verdun (formally known as Grunthal) only 5 minutes from Hahndorf.

This Church has currently been used as for wine cellar, tasting room and a function centre. It has a lease agreement in place until 30th June 2023 or by negotiation with the tenant.