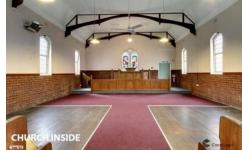

## 33 Onkaparinga Valley Road Verdun SA

This church is built on 2,199m2 of land situated so close to the central part of the hills. Verdun (formally known as Grunthal) only 5 minutes from Hahndorf.

This Church has currently been used as for wine cellar, tasting room and a function centre. It has a lease agreement in place until 30th June 2023 or by negotiation with the tenant.