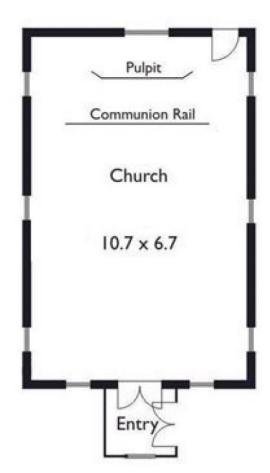

## 33 Onkaparinga Valley Road Verdun SA

This church is built on 2,199m2 of land situated so close to the central part of the hills. Verdun (formally known as Grunthal) only 5 minutes from Hahndorf.

This Church has currently been used as for wine cellar, tasting room and a function centre. It has a lease agreement in place until 30th June 2023 or by negotiation with the tenant.