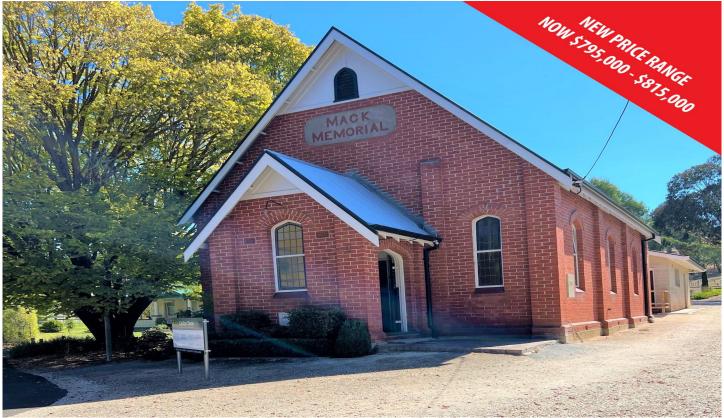

## 33 Onkaparinga Valley Road Verdun SA

This church is built on 2,199m2 of land situated so close to the central part of the hills. Verdun (formally known as Grunthal) only 5 minutes from Hahndorf.

This Church has currently been used as for wine cellar, tasting room and a function centre. It has a lease agreement in place until 30th June 2023 or by negotiation with the tenant.