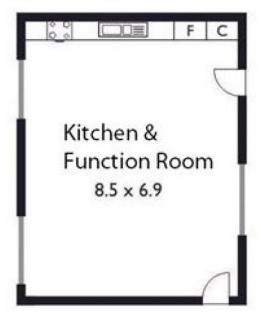

## 33 Onkaparinga Valley Road Verdun SA

This church is built on 2,199m2 of land situated so close to the central part of the hills. Verdun (formally known as Grunthal) only 5 minutes from Hahndorf.

This Church has currently been used as for wine cellar, tasting room and a function centre. It has a lease agreement in place until 30th June 2023 or by negotiation with the tenant.