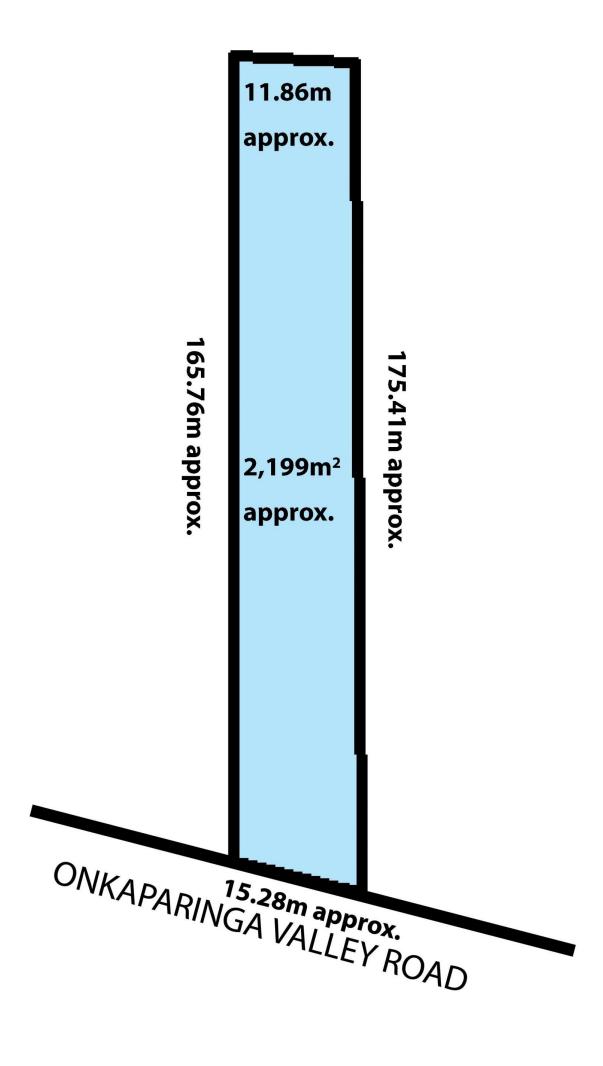

## 33 Onkaparinga Valley Road Verdun SA

This church is built on 2,199m2 of land situated so close to the central part of the hills. Verdun (formally known as Grunthal) only 5 minutes from Hahndorf.

This Church has currently been used as for wine cellar, tasting room and a function centre. It has a lease agreement in place until 30th June 2023 or by negotiation with the tenant.