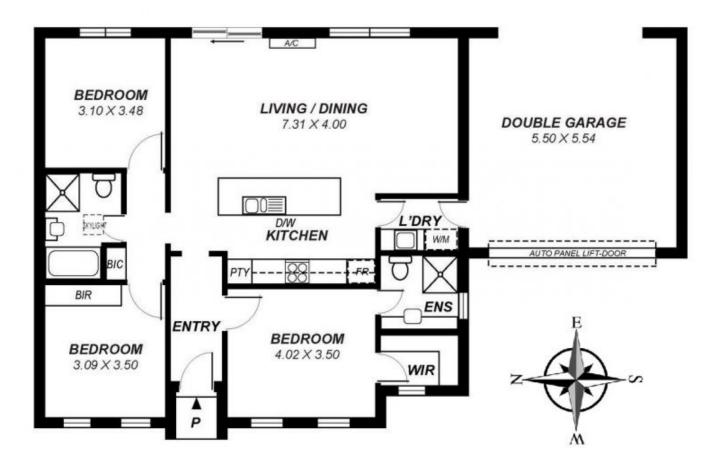

Double lock up garage with 2 extra carparks!

The wide frontage has allowed for a clever design with lots of windows to create a light filled ambiance to the home. Buyers will love the on trend dark colour scheme. The home is truly uber cool.