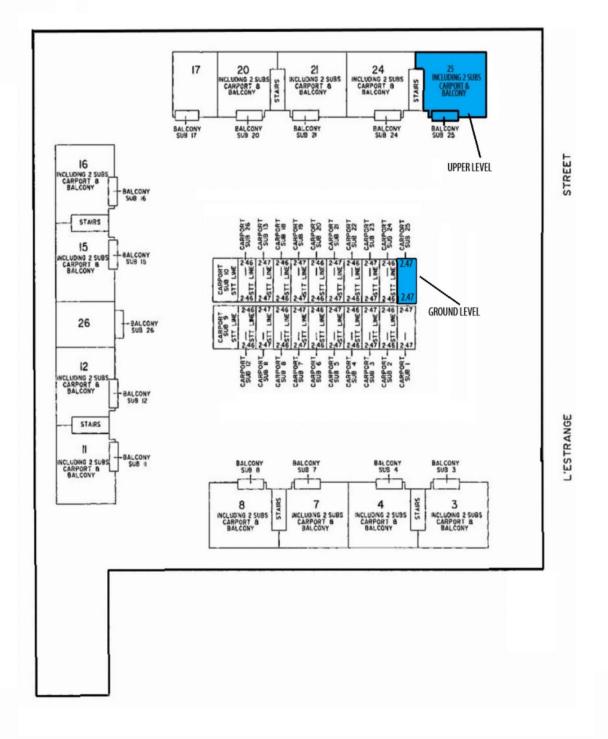

25/7-9 L'estrange Street Glenside SA

SOLD FOR \$487,500

BE IN THE BEST SCHOOL ZONE IN ADELAIDE, GLENUNGA INTERNATIONAL HIGH SCHOOL ZONE.

A BRILLIANT LOCATION. A BRILLIANT OPPORTUNITY. A VERY DESIRABLE UPPER-LEVEL APARTMENT WITH EXCELLENT VIEWS AND NORTHERLY SUN COMING IN TO MAKE IT A LIGHT FILLED DELIGHTFUL LIFESTYLE APARTMENT.