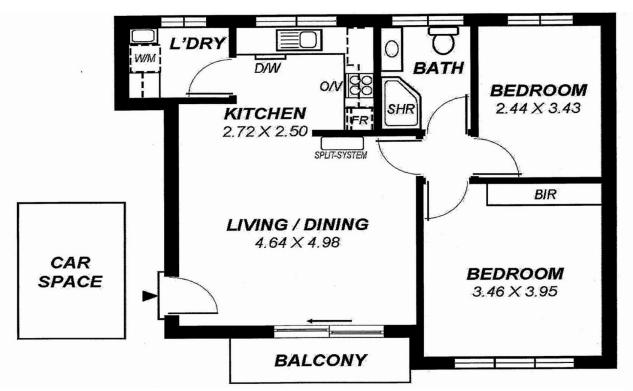

This apartment has an entrance to a very generous living and dining room. This excellent room is adjacent to the well proportioned kitchen and adjacent also to the separate laundry facility.

The kitchen has excellent ample cupboard, bench space

2 🕒 1 📛 1 🖨

**Price:** \$487,500

View: https://www.bruse.com.au/sale/sa/eastern-subur

bs/glenside/residential/unit/7678418

Bevan Bruse 08 8431 8181

Theon Bruse 08 8431 8181

This floorplan is for illustration purposes only and all measurements are approximate. Any fixtures shown may not necessarily be included in the sale contract and is essential that any queries are directed to the agent. Any information that is intended to be relied upon, should be independently verified. Nether the agent, vendor or contracted illustrators take any responsibility of any omission, wrongful inclusion or topographical error which may occur in this drawing as it is an artistic impression only. While every endeavor has been made to verify the correct details in the publication, neither the agent, vendor nor contracted typesetter accept liability for any error or omission.