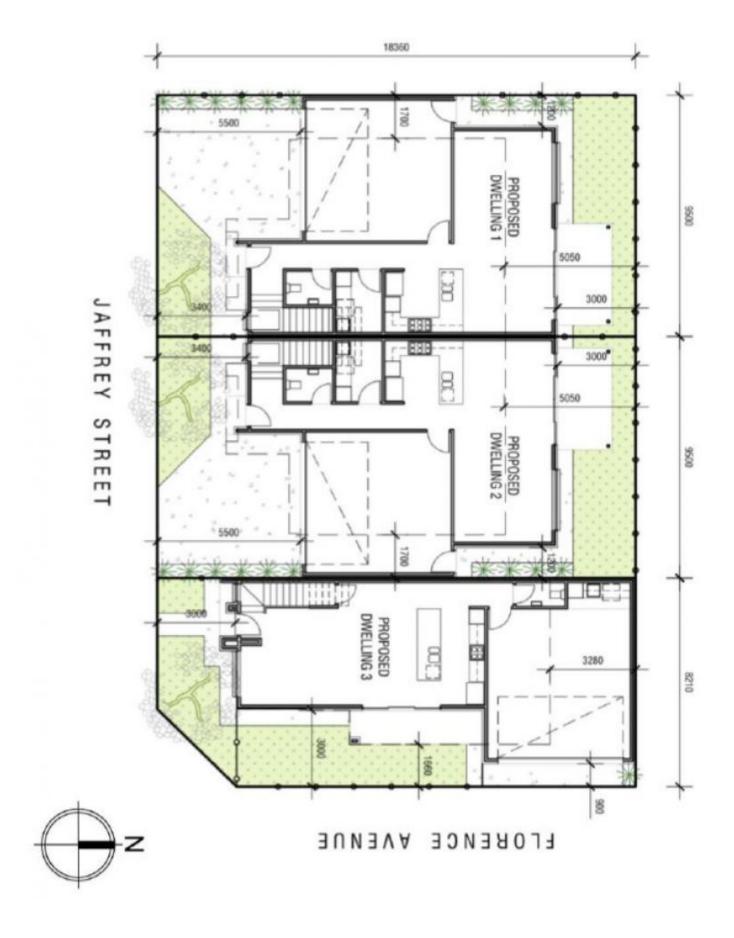

## 1/40 Florence Avenue Blair Athol SA

First home buyers grant & stamp duty savings available. (STC)

1 Home Already Sold!

BUYERS, THESE HOMES ARE STUNNING AND VERY SPACIOUS IN SIZE. IF YOU APPRECIATE INTERIOR DESIGN THEN YOU WILL BE VERY IMPRESSED WITH THE FINISHES AND QUALITY OF THESE HOMES.

## **4FRONT PROPERTY DEVELOPMENTS**

Being built by an extremely good builder who takes a lot of pride in their building work. 4front property developments are a second-generation building company. Experienced and their homes show this.

Designed by renowned architect ThreeSixFive Design

3 📮 2 🚍 2 🚍

**Price:** \$685,000

**View**: https://www.bruse.com.au/sale/sa/north-north-ea st-suburbs/blair-athol/residential/house/7694351

Theon Bruse 08 8431 8181

## **Residence 1**

Total House Size: 178.90m<sup>2</sup>

Price: \$685,000

**DWELLING 1** 

**DWELLING 1** 