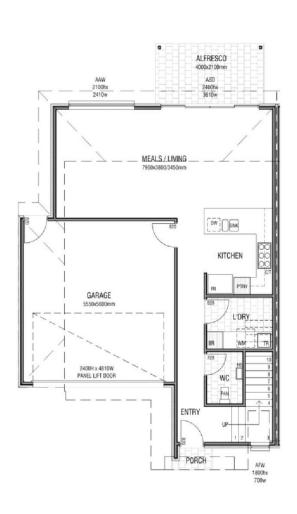

## **Residence 1**

Total House Size: 178.90m<sup>2</sup>

Price: \$685,000

**DWELLING 1** 

**DWELLING 1** 