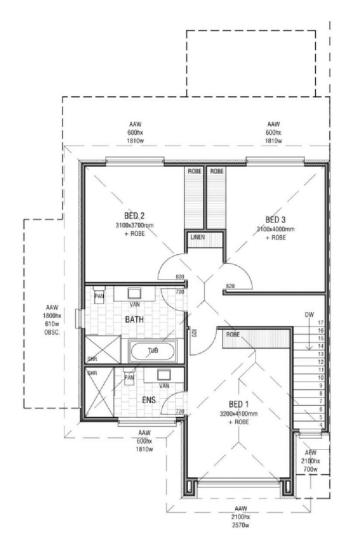

## **Residence 1**

Total House Size: 178.90m<sup>2</sup>

Price: \$685,000

**DWELLING 1** 

**DWELLING 1** 