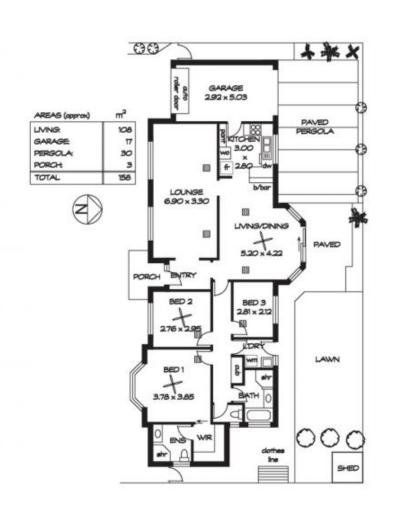

## 1A Ashmore Street Glenunga SA

Please register your interest in this property by clicking on the Book Inspection Button or Email/Call Agent button. You will be informed of any inspection times. It is imperative that you register your attendance at our inspections.

This spacious and modern home offers excellent family living and features a pretty street frontage with landscaped gardens and single car garage with electric roller door.

The home is located in the well sought after suburb of Glenunga and is conveniently located only a quick walk to Burnside Village, Glenunga International High School, Glenunga Oval, transport, and only 10 minutes drive to the City.