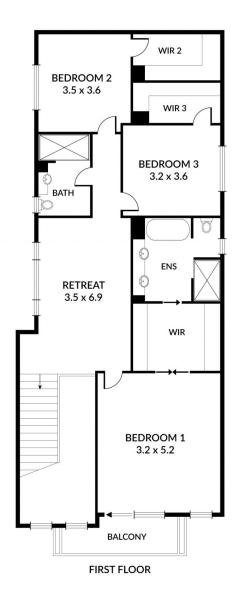

This two-storey home was built by Dechillis Homes. The home includes high end fixtures and fittings, marble bench tops, alarm system, double garage, outdoor BBQ and sink area, large living areas and bedrooms.

## 3 🕮 2 🖺 2 🖨

Type: Townhouse

**View**: https://www.bruse.com.au/lease/sa/eastern-suburbs/rostrevor/residential/townhouse/7806365

Property Management 08 8431 8485

| LIVING   | 242M²           |
|----------|-----------------|
| GARAGE   | 38M²            |
| ALFRESCO | 28M²            |
| BALCONY  | 7M <sup>2</sup> |
| TOTAL    | 315M²           |

0 1 2 3 4 5

Scale in metres.Indicativeonly. Dimensions are approximate. All information contained herein is gathered from sources we believe to be reliable. However we cannot guarantee its accuracy and interested persons sholud rely on their own enquiries