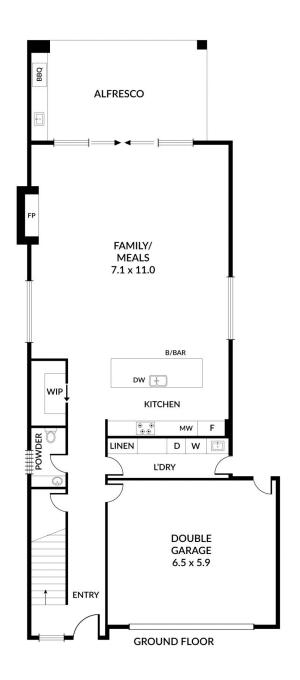

This two-storey home was built by Dechillis Homes. The home includes high end fixtures and fittings, marble bench tops, alarm system, double garage, outdoor BBQ and sink area, large living areas and bedrooms.

## 3 🕮 2 🖺 2 🖨

Type: Townhouse

**View**: https://www.bruse.com.au/lease/sa/eastern-suburbs/rostrevor/residential/townhouse/7806365

Property Management 08 8431 8485

| LIVING   | 242M²           |
|----------|-----------------|
| GARAGE   | 38M²            |
| ALFRESCO | 28M²            |
| BALCONY  | 7M <sup>2</sup> |
| TOTAL    | 315M²           |

0 1 2 3 4 5

Scale in metres.Indicativeonly. Dimensions are approximate. All information contained herein is gathered from sources we believe to be reliable. However we cannot guarantee its accuracy and interested persons sholud rely on their own enquiries