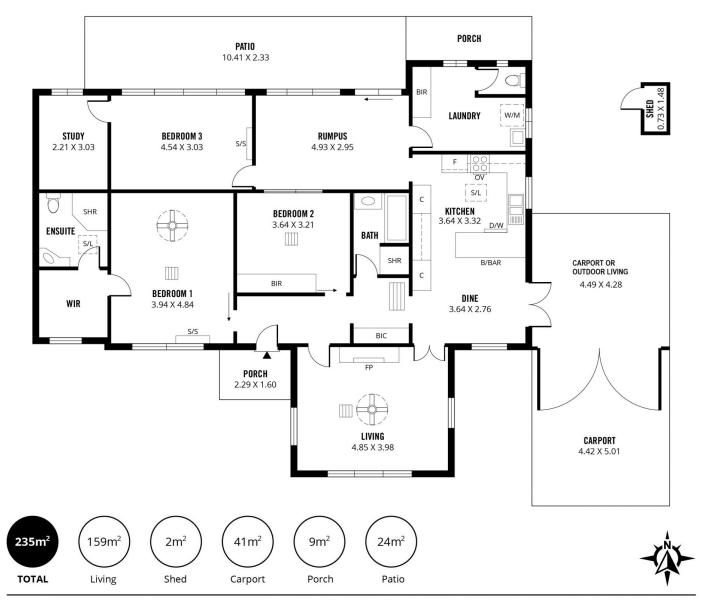

## 22 Harvey Street Nailsworth SA

Adjacent to J.W Rattley Park complete the playground.

This home is an ideal family home for buyers seeking to live in a home with generous room sizes and generous garden areas.

The entrance hallway leads to the large living room of the home. This is adjacent to the large dining and kitchen area. This room is separated by a breakfast bar and has direct access to the carport area.

The home features 3 good sized bedrooms, the main with an ensuite and walk in robe. The 2nd and 3rd bedrooms, both of good size and there is a separate study room.

There is a 2nd living area with access to the outdoor undercover area.

3 🕮 2 🟪 2 🖨

Price : \$ 1,075,000 Building Size : 235 sqm Land Size : 522 sqm

Land Size : 522 sqn View : https://w

: https://www.bruse.com.au/sale/sa/northnorth-east-suburbs/nailsworth/residential

/house/7993530

Bevan Bruse 08 8431 8181

Theon Bruse 08 8431 8181

Scale in metres. This drawing is for illustration purposes only. All measurements are approximate and details intended to be relied upon should be independently verified.