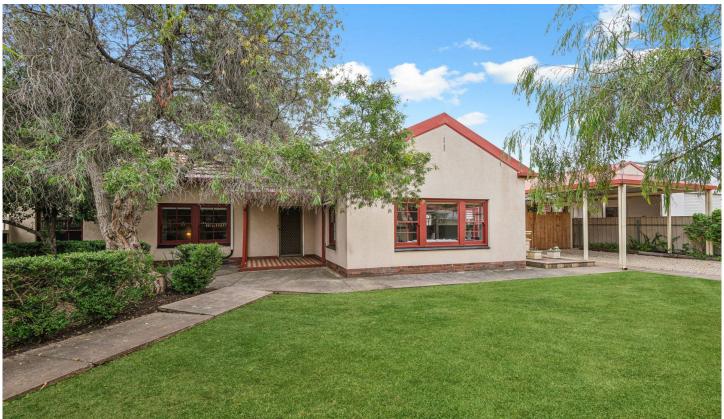

## 22 Harvey Street Nailsworth SA

Adjacent to J.W Rattley Park complete the playground.

This home is an ideal family home for buyers seeking to live in a home with generous room sizes and generous garden areas.

The entrance hallway leads to the large living room of the home. This is adjacent to the large dining and kitchen area. This room is separated by a breakfast bar and has direct access to the carport area.

The home features 3 good sized bedrooms, the main with an ensuite and walk in robe. The 2nd and 3rd bedrooms, both of good size and there is a separate study room.

There is a 2nd living area with access to the outdoor undercover area.