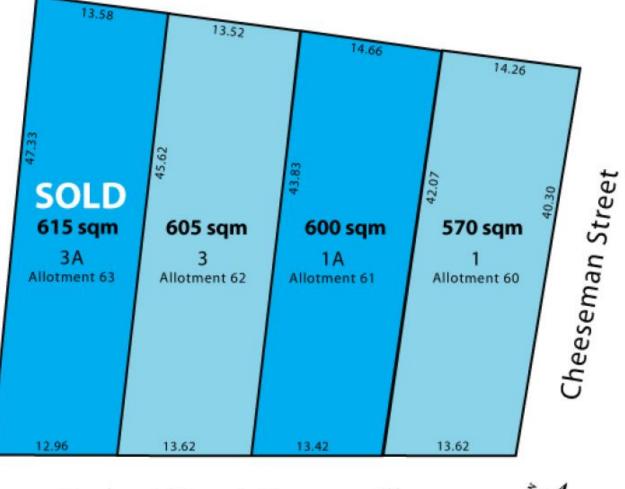

Wide frontage and allotment size allowing you to build a generous size home and still have a big backyard for your family to enjoy.

SEPARATE TORRENS TITLE ALLOTMENT.

Normanville has always been known as a quiet and