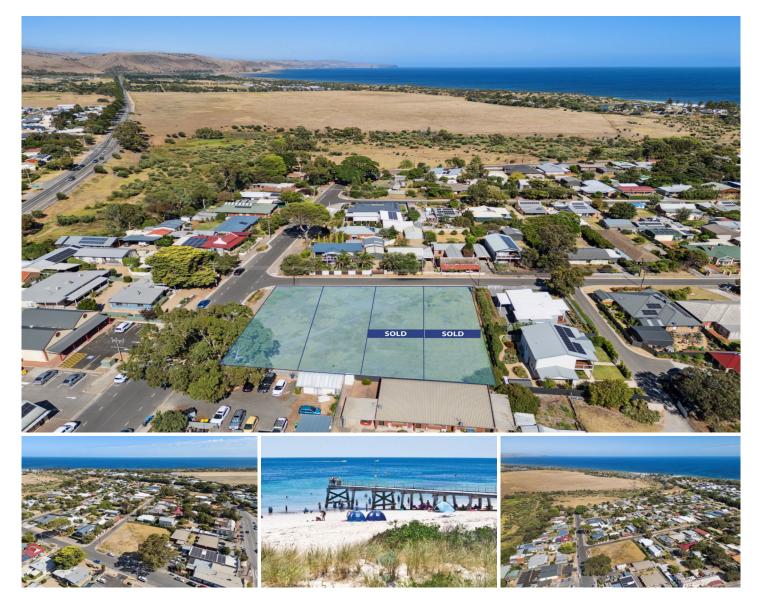

## **3 Herbert Street Normanville SA**

NORMANVILLE "THE HIDDEN JEM OF THE FLEURIEU PENINSULA."

A FLAT TORRENS TITLE ALLOTMENT OF LAND ONLY A SHORT WALK AWAY FROM THE NEWLY UPGRADED FORESHORE, SURF CLUB AND CLOSE TO THE CUTE CAFÉS AND SHOPS ON TRENDY MAIN ROAD. HERBERT ROAD RUNS OFF OF JETTY ROAD. THIS LOCATION IS VERY SPECIAL.

Wide frontage and allotment size allowing you to build a generous size home and still have a big backyard for your family to enjoy.

SEPARATE TORRENS TITLE ALLOTMENT.

Normanville has always been known as a quiet and