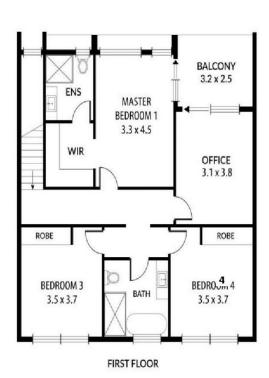

## 1D Campbell Road

GROUND FLOOR

| LIVING   | 174.2M <sup>2</sup> |
|----------|---------------------|
| PORCH    | 1.9M <sup>2</sup>   |
| GARAGE   | 17.6M <sup>2</sup>  |
| ALFRESCO | 15.8M <sup>2</sup>  |
| BALCONY  | 6.4M <sup>2</sup>   |
| TOTAL    | 215 QN/2            |

This floorplan is for illustration purposes only and all measurements are approximate. Any fixtures shown may not necessarily be included in the sale contract and is essential that any queries are directed to the agent. Any information that is intended to be relied upon, should be independently verified. Nether the agent, vendor or contracted illustrators take any responsibility of any omission, wrongful inclusion or topographical error which may occur in this drawing as it is an artistic impression only. While every endeavor has been made to verify the correct details in the publication, neither the agent, vendor nor contracted typesetter accept liability for any error or omission.