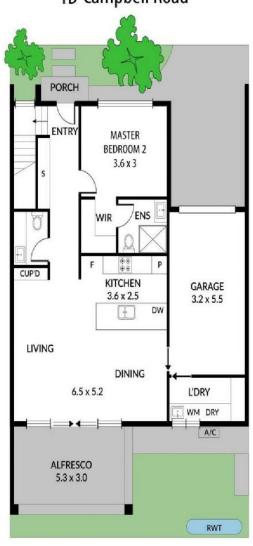

## 1D Campbell Road

GROUND FLOOR

| LIVING   | 174.2M <sup>2</sup> |
|----------|---------------------|
| PORCH    | 1.9M <sup>2</sup>   |
| GARAGE   | 17.6M <sup>2</sup>  |
| ALFRESCO | 15.8M <sup>2</sup>  |
| BALCONY  | 6.4M <sup>2</sup>   |
| TOTAL    | 215 QN/2            |

This floorplan is for illustration purposes only and all measurements are approximate. Any fixtures shown may not necessarily be included in the sale contract and is essential that any queries are directed to the agent. Any information that is intended to be relied upon, should be independently verified. Nether the agent, vendor or contracted illustrators take any responsibility of any omission, wrongful inclusion or topographical error which may occur in this drawing as it is an artistic impression only. While every endeavor has been made to verify the correct details in the publication, neither the agent, vendor nor contracted typesetter accept liability for any error or omission.