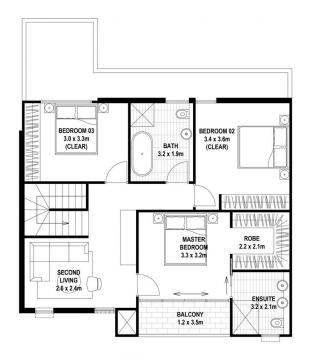

- Double story design.
- Side by side double garaging.
- Double glazed windows and sliding doors throughout the home.

3 2 2 2

**Price**: \$ 995,000

**View**: https://www.bruse.com.au/sale/sa/eastern-subur bs/highgate/residential/house/8035013

## SITE AREA 124.35

LOWER LIVING 54.41 UPPER LIVING 86.90 CARPORT 37.20 BALCONY 4.25

TOTAL 182.76