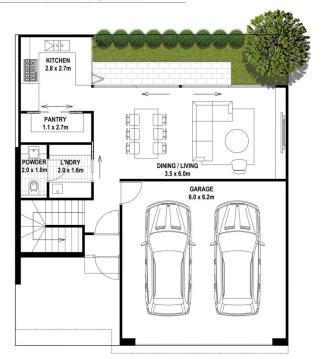

- Double story design.
- Side by side double garaging.
- Double glazed windows and sliding doors throughout the home.

3 2 2 2

**Price**: \$ 995,000

**View**: https://www.bruse.com.au/sale/sa/eastern-subur bs/highgate/residential/house/8035013

## SITE AREA 124.35

LOWER LIVING 54.41 UPPER LIVING 86.90 CARPORT 37.20 BALCONY 4.25

TOTAL 182.76