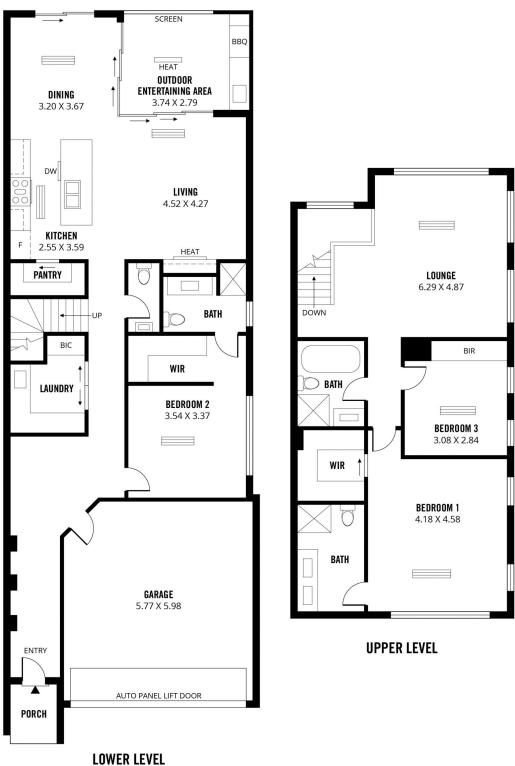

Top school zones; Glenunga International High School. Glen Osmond Primary School.

Over 245m² of total house size. So spacious. 3-meter-high ceilings on the ground level. Beautifully lit shadow line feature ceilings.

- Two main bedroom suites.
- One on the lower level and one on the upper level.
- Two separate generous sized living areas.

3 🖺 2 🖨

Price: UNDER CONTRACT

**View :** https://www.bruse.com.au/sale/sa/eastern-subur bs/myrtle-bank/residential/house/8054370